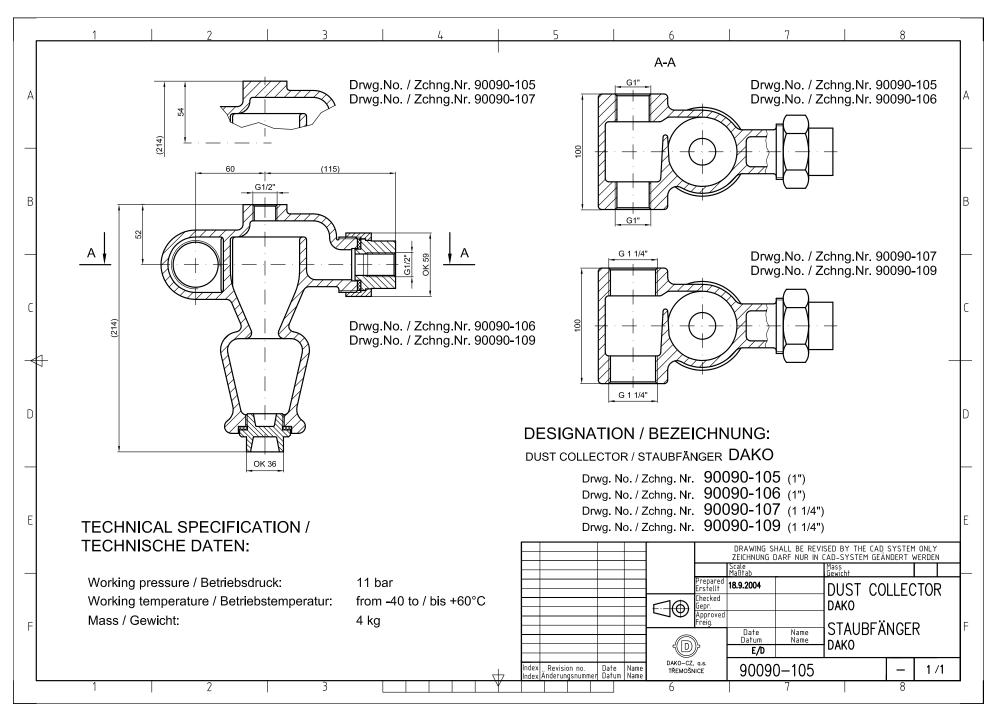

rum bracket - 8", 9", 10", 12", 14", 16"











(D) LOCOMOTIVE - (D) FREIGHT - (D) COACH - (D) MAINTENANCE - (D) XMU SOUTIONS



















### 6. DISC BRAKE PAD HOLDERS

6.1 Disc brake pad holder 350  $\text{cm}^2$  – right and left design 6.2 Disc brake pad holder 400  $\text{cm}^2$  – right and left design







## 7. DIAGNOSTIC CONNECTORS

7.1 Diagnostic connector without nozzle -  $\frac{1}{4''}$ 7.2 Diagnostic connector without nozzle -  $\frac{1}{2''}$ 







53



54



# 8. BRAKING INDICATORS

8.1 Two – window braking indicator 8.2 One – window braking indicator











60









# 9. AIR FILTERS

9.1 Air filter G 3/8"
9.2 Air filter G 1/2"
9.3 Air filter <sup>3</sup>/<sub>4</sub>"











# 10. DUST COLLECTORS

10.1 Dust collector 1"10.2 Dust collector 1 ¼"







## 11. DIRECT COCKS DAKO KZ and KZS

- 11.1 Direct cock DAKO KZ 1"
  - right type with venting or without venting
  - left type with venting or without venting
- 11.2 Direct cock DAKO KZ 3/4"
  - right type with venting or without venting
     left type with venting or without venting
- 11.3 Direct cock DAKO KZ 1/2"
  - right type with venting or without venting
  - left type with venting or without venting
- 11.4 Direct cock DAKO KZ 3/8"
  - right type with venting or without venting
  - left type with venting or without venting
- 11.5 Direct cock DAKO KZS 1"
  - right type with venting or without venting
    left type with venting or without venting
- 11.6 Direct cock DAKO KZS 1"
  - right type with venting or without venting
  - left type with venting or without venting