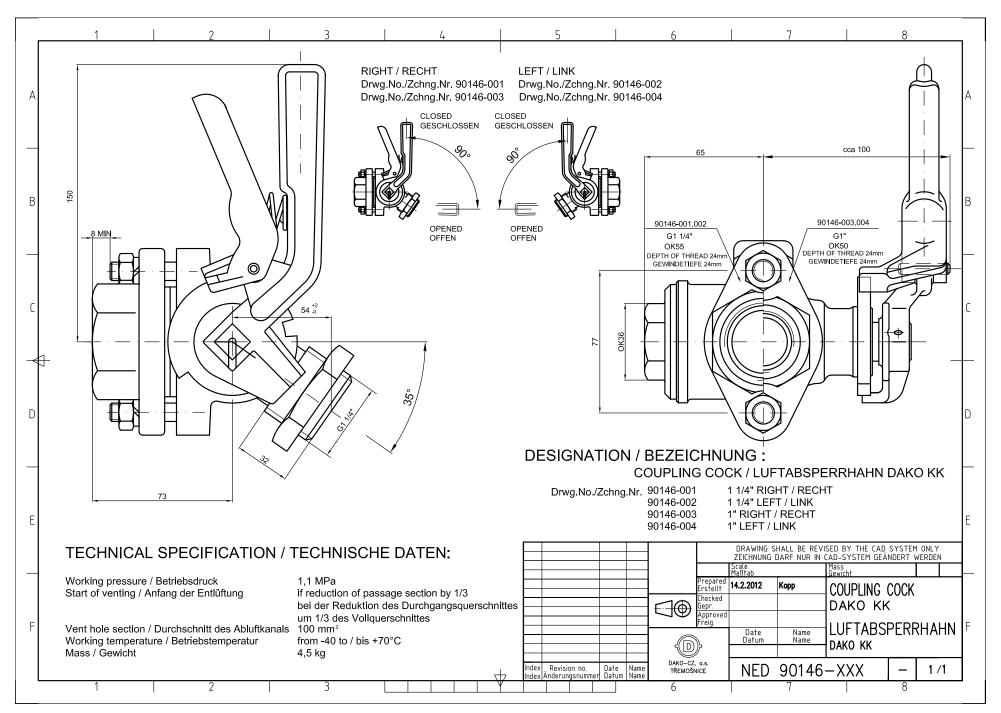

## 2. COUPLING COCKS DAKO KK

2.1 Coupling cock DAKO KK 1 ¼" - left design
2.2 Coupling cock DAKO KK 1 ¼" - right design
2.3 Coupling cock DAKO KK 1" - left design
2.4 Coupling cock DAKO KK 1" - right design