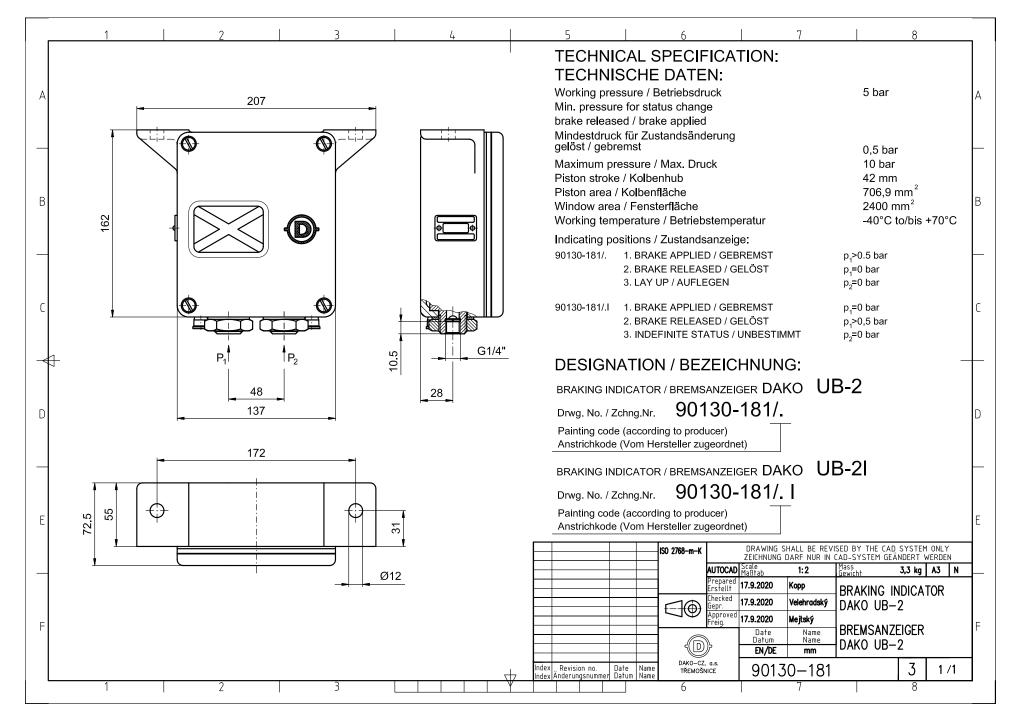

# 8. BRAKING INDICATORS

8.1 Two – window braking indicator 8.2 One – window braking indicator

60