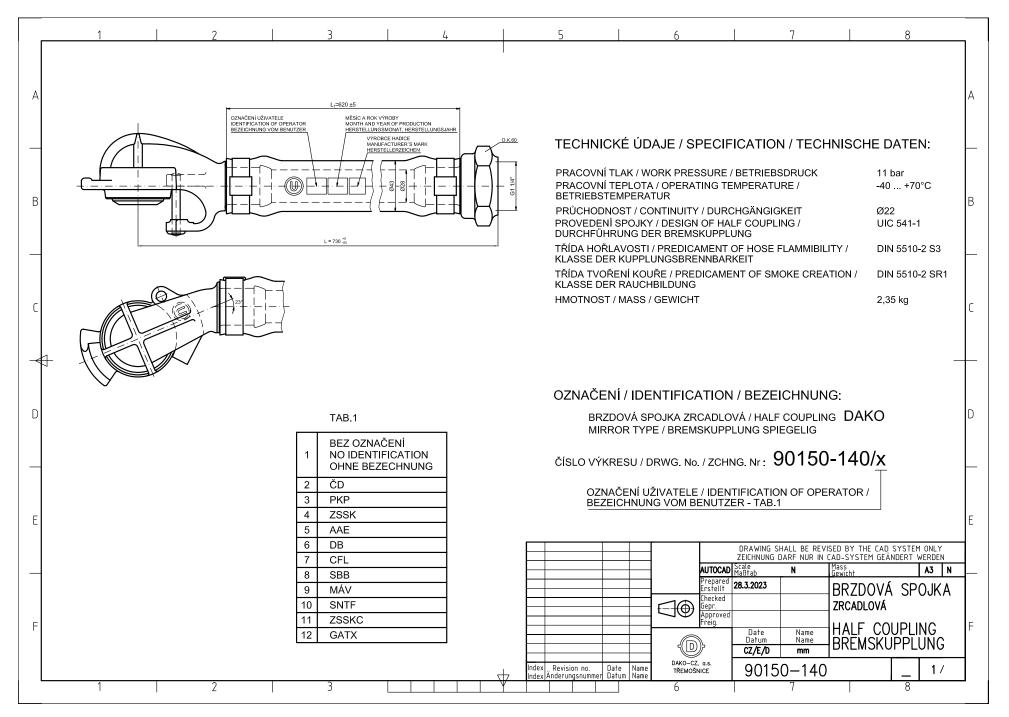

## 1. BRAKE COUPLINGS

- 1.1 Brake coupling DAKO normal type
- 1.2 Brake coupling DAKO mirror type
- 1.3 Braided hose coupling DAKO
- 1.4 Hose coupling DAKO BH
  - Of course, DAKO-CZ, a.s. is able to ensure brake couplings with other length according to customers requirements.