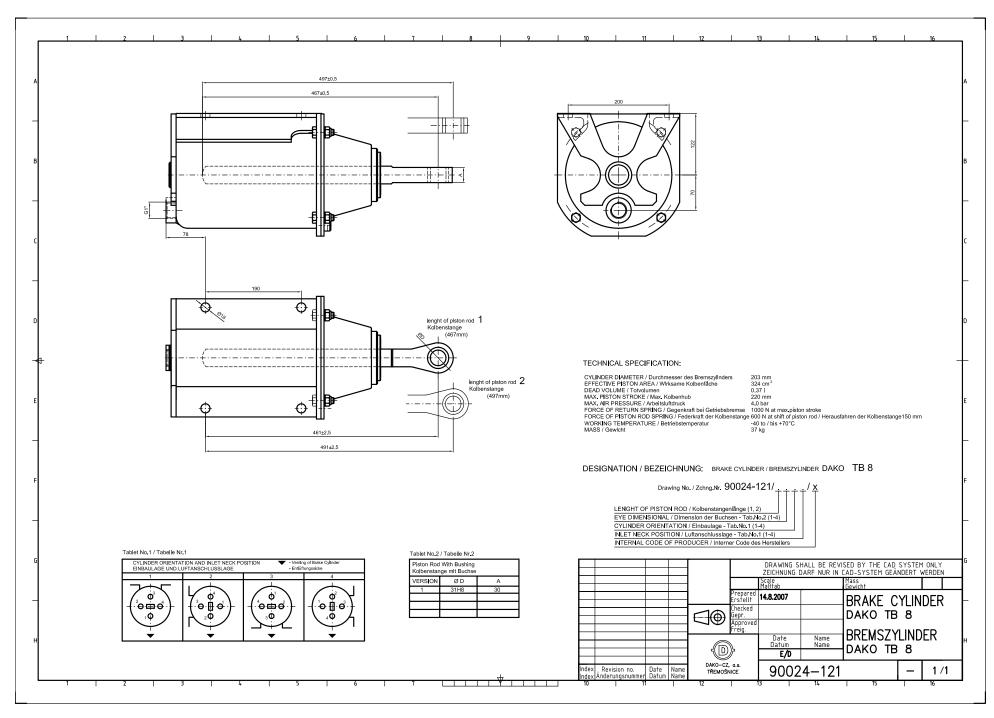

### **5. BRAKE CYLINDERS DAKO TB**

5.1 Brake cylinders DAKO TB without fulcrum bracket - 8", 9", 10", 12", 14", 16" 5.2 Brake cylinders DAKO TB with fulcrum bracket - 8", 9", 10", 12", 14", 16"

(D) LOCOMOTIVE - (D) FREIGHT - (D) COACH - (D) MAINTENANCE - (D) XMU SOUTIONS