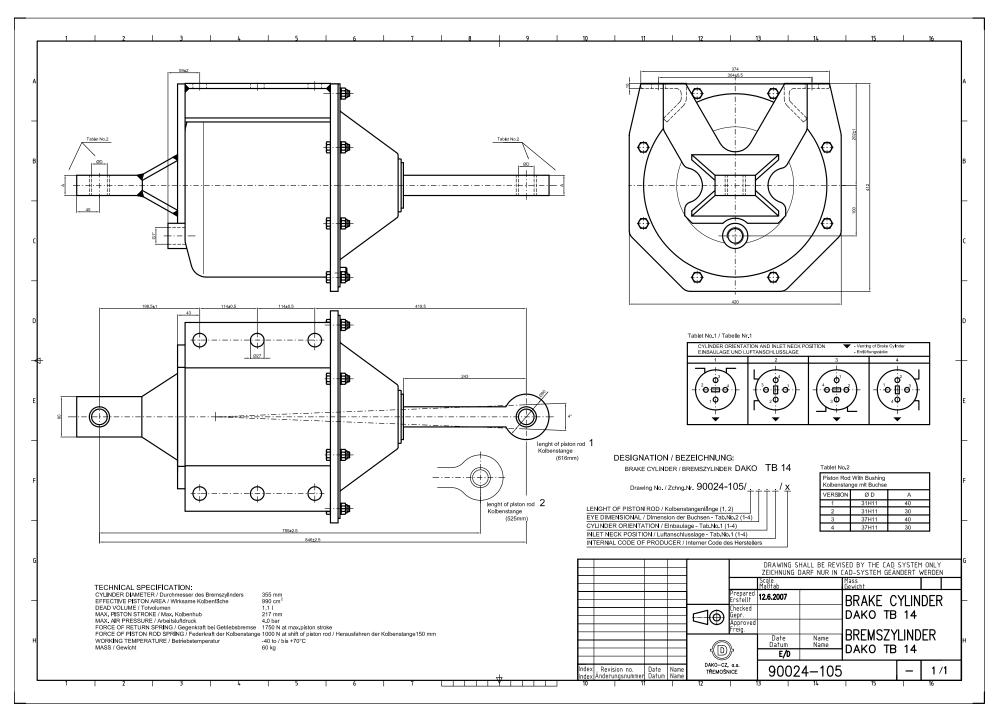

### **5. BRAKE CYLINDERS DAKO TB**

5.1 Brake cylinders DAKO TB without fulcrum bracket - 8", 9", 10", 12", 14", 16" 5.2 Brake cylinders DAKO TB with fulcrum bracket - 8", 9", 10", 12", 14", 16"

(D) LOCOMOTIVE - (D) FREIGHT - (D) COACH - (D) MAINTENANCE - (D) XMU SOUTIONS