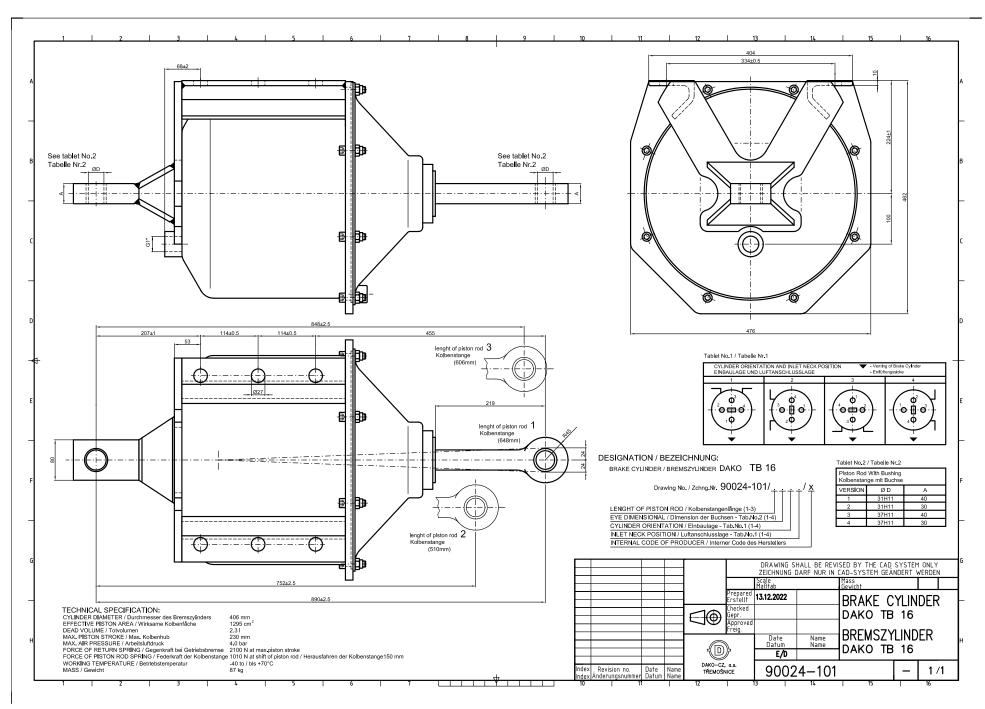

### **5. BRAKE CYLINDERS DAKO TB**

5.1 Brake cylinders DAKO TB without fulcrum bracket - 8", 9", 10", 12", 14", 16" 5.2 Brake cylinders DAKO TB with fulcrum bracket - 8", 9", 10", 12", 14", 16"

(D) LOCOMOTIVE - (D) FREIGHT - (D) COACH - (D) MAINTENANCE - (D) XMU SOUTIONS