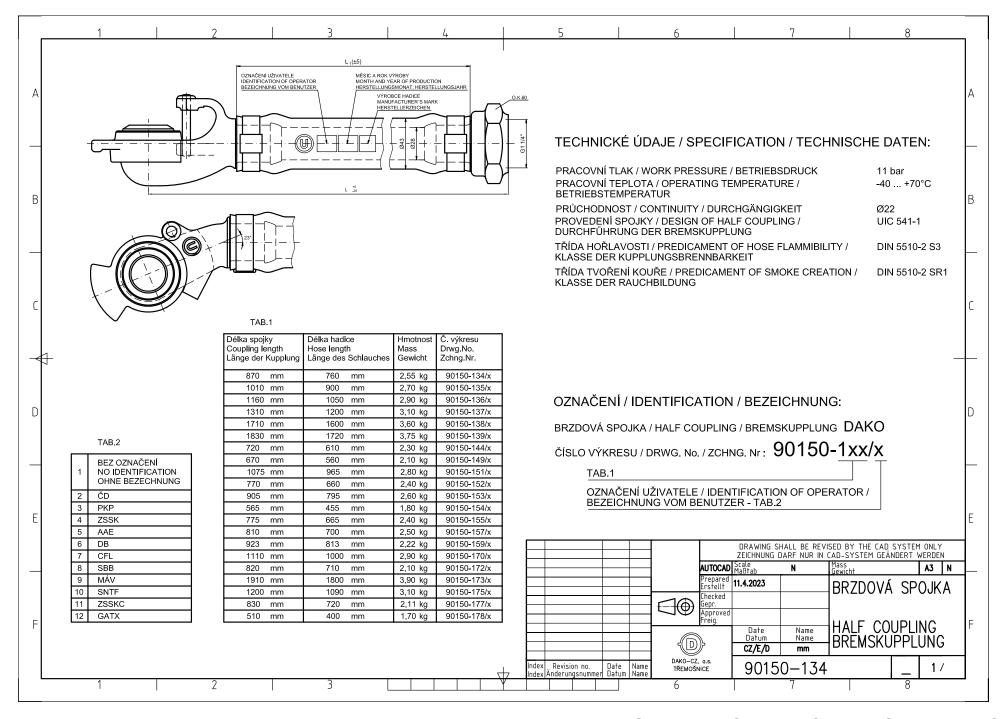

## 1. BRAKE COUPLINGS

- 1.1 Brake coupling DAKO normal type
- 1.2 Brake coupling DAKO mirror type
- 1.3 Braided hose coupling DAKO
- 1.4 Hose coupling DAKO BH
  - Of course, DAKO-CZ, a.s. is able to ensure brake couplings with other length according to customers requirements.