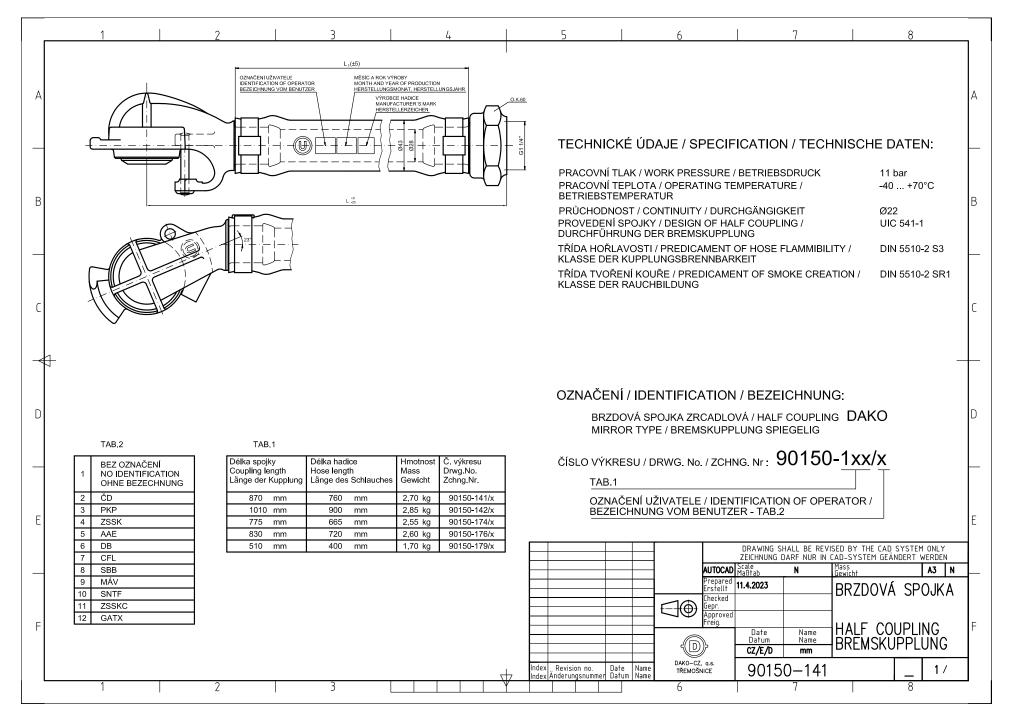

## 1. BRAKE COUPLINGS

- 1.1 Brake coupling DAKO normal type
- 1.2 Brake coupling DAKO mirror type
- 1.3 Braided hose coupling DAKO
- 1.4 Hose coupling DAKO BH
  - Of course, DAKO-CZ, a.s. is able to ensure brake couplings with other length according to customers requirements.