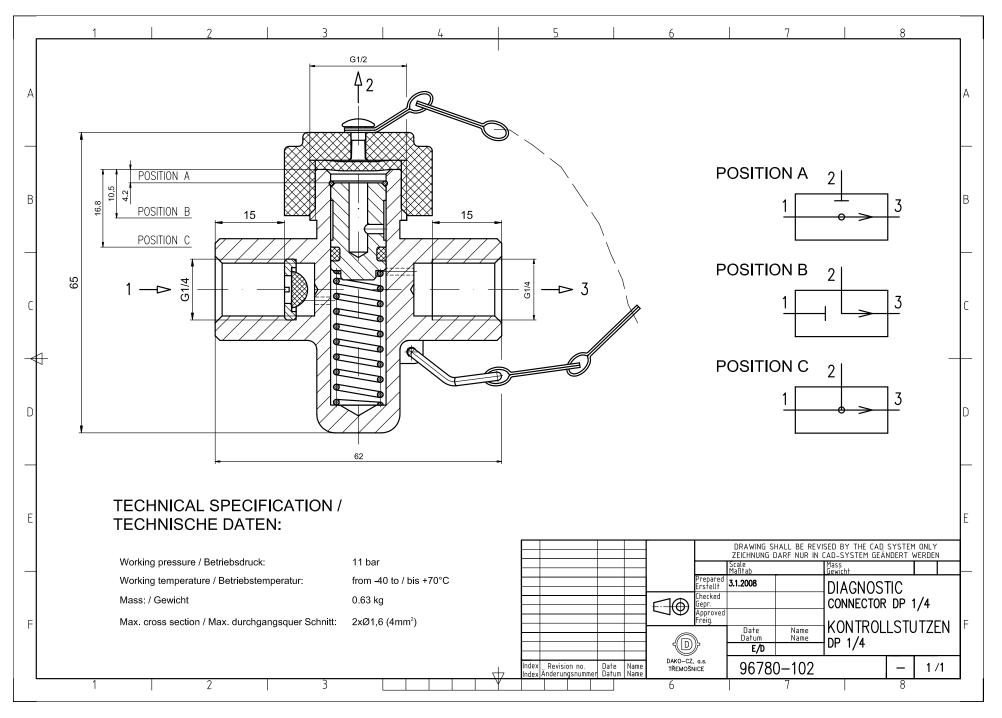

## 7. DIAGNOSTIC CONNECTORS

7.1 Diagnostic connector without nozzle -  $\frac{1}{4''}$ 7.2 Diagnostic connector without nozzle -  $\frac{1}{2''}$ 

53

54