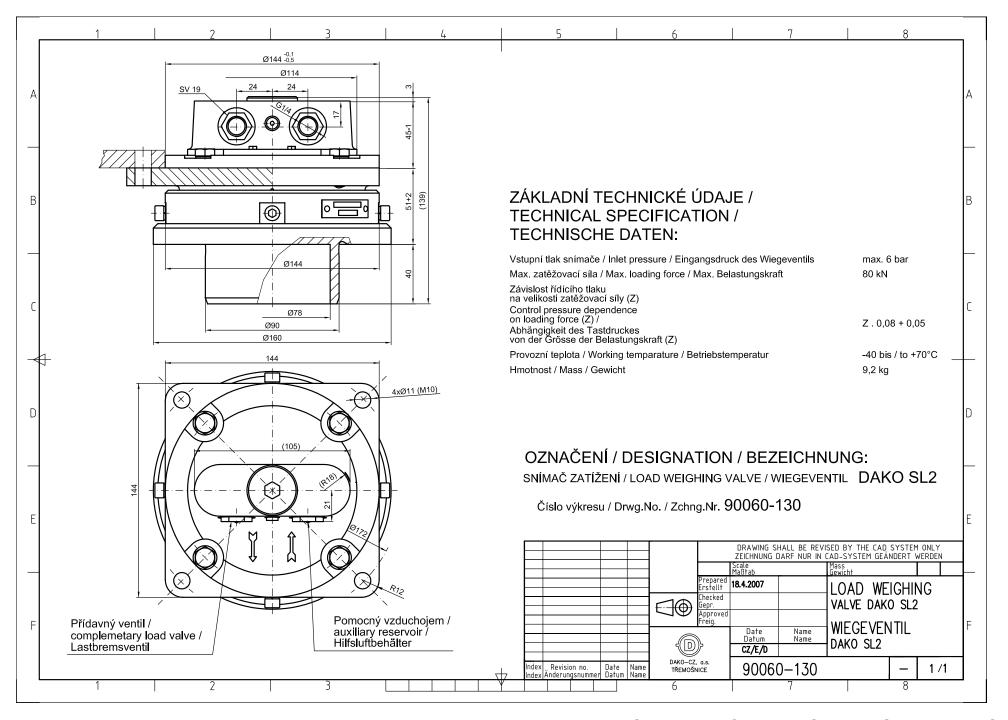

## 4. LOAD WEIGHING VALVE DAKO SL2 + GUIDING PLATES

4.1 Load weighing valve DAKO SL24.2 Load weighing valve DAKO SL24.3 Guiding plate