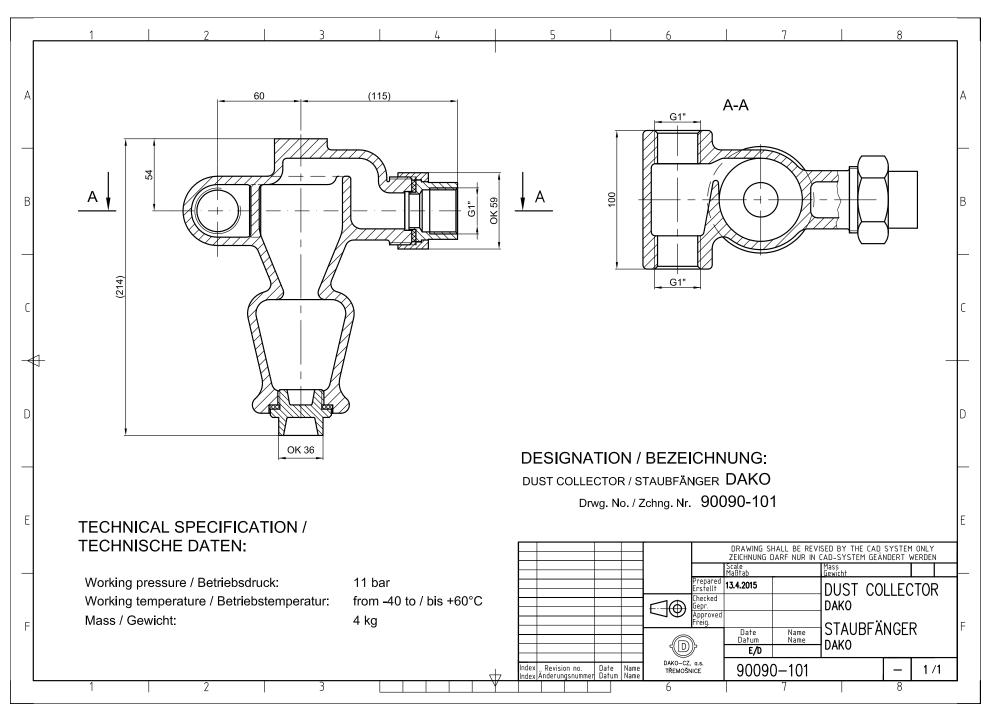

m bracket - 8", 9", 10", 12", 14", 16"











(D) LOCOMOTIVE - (D) FREIGHT - (D) COACH - (D) MAINTENANCE - (D) XMU SOUTIONS



















### 6. DISC BRAKE PAD HOLDERS

6.1 Disc brake pad holder 350  $\text{cm}^2$  – right and left design 6.2 Disc brake pad holder 400  $\text{cm}^2$  – right and left design







## 7. DIAGNOSTIC CONNECTORS

7.1 Diagnostic connector without nozzle -  $\frac{1}{4''}$ 7.2 Diagnostic connector without nozzle -  $\frac{1}{2''}$ 







53



54



# 8. BRAKING INDICATORS

8.1 Two – window braking indicator 8.2 One – window braking indicator











60









# 9. AIR FILTERS

9.1 Air filter G 3/8"
9.2 Air filter G 1/2"
9.3 Air filter <sup>3</sup>/<sub>4</sub>"











# 10. DUST COLLECTORS

10.1 Dust collector 1"10.2 Dust collector 1 ¼"







## 11. DIRECT COCKS DAKO KZ and KZS

- 11.1 Direct cock DAKO KZ 1"
  - right type with venting or without venting
  - left type with venting or without venting
- 11.2 Direct cock DAKO KZ 3/4"
  - right type with venting or without venting
     left type with venting or without venting
- 11.3 Direct cock DAKO KZ 1/2"
  - right type with venting or without venting
  - left type with venting or without venting
- 11.4 Direct cock DAKO KZ 3/8"
  - right type with venting or without venting
  - left type with venting or without venting
- 11.5 Direct cock DAKO KZS 1"
  - right type with venting or without venting
    left type with venting or without venting
- 11.6 Direct cock DAKO KZS 1"
  - right type with venting or without venting
  - left type with venting or without venting