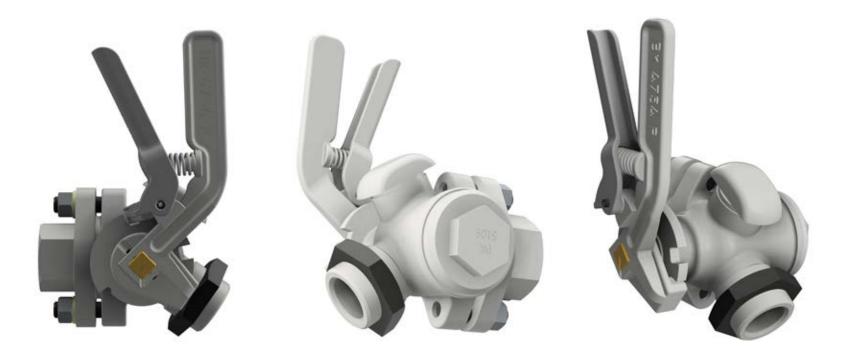

## 2. COUPLING COCKS DAKO KK

2.1 Coupling cock DAKO KK 1 ¼" - left design
2.2 Coupling cock DAKO KK 1 ¼" - right design
2.3 Coupling cock DAKO KK 1" - left design
2.4 Coupling cock DAKO KK 1" - right design