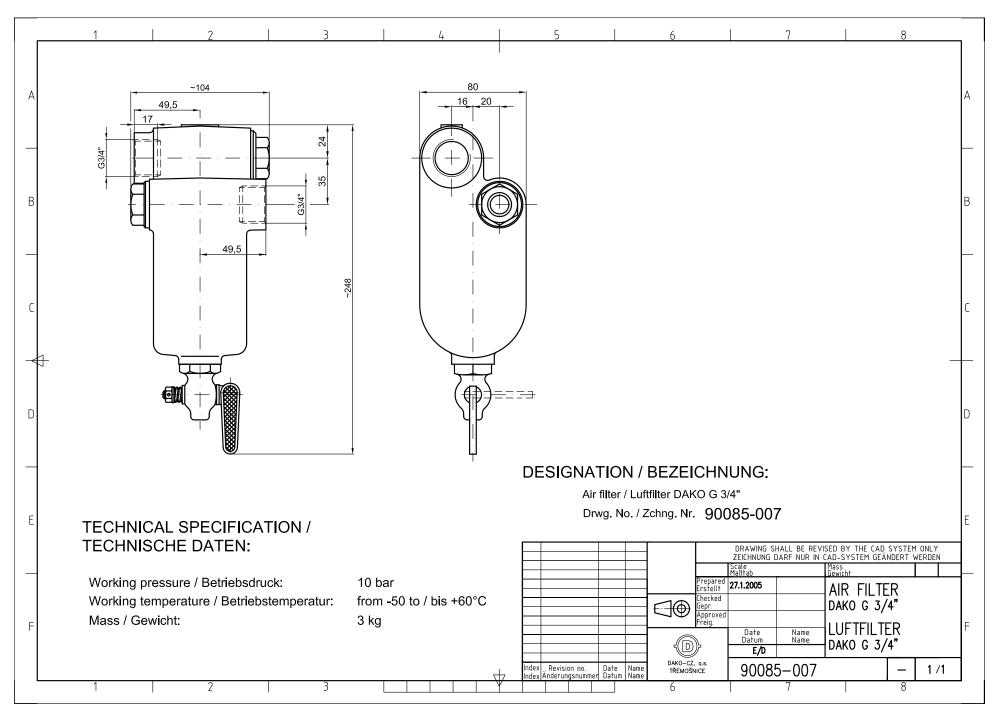

# 9. AIR FILTERS

9.1 Air filter G 3/8"
9.2 Air filter G 1/2"
9.3 Air filter <sup>3</sup>/<sub>4</sub>"