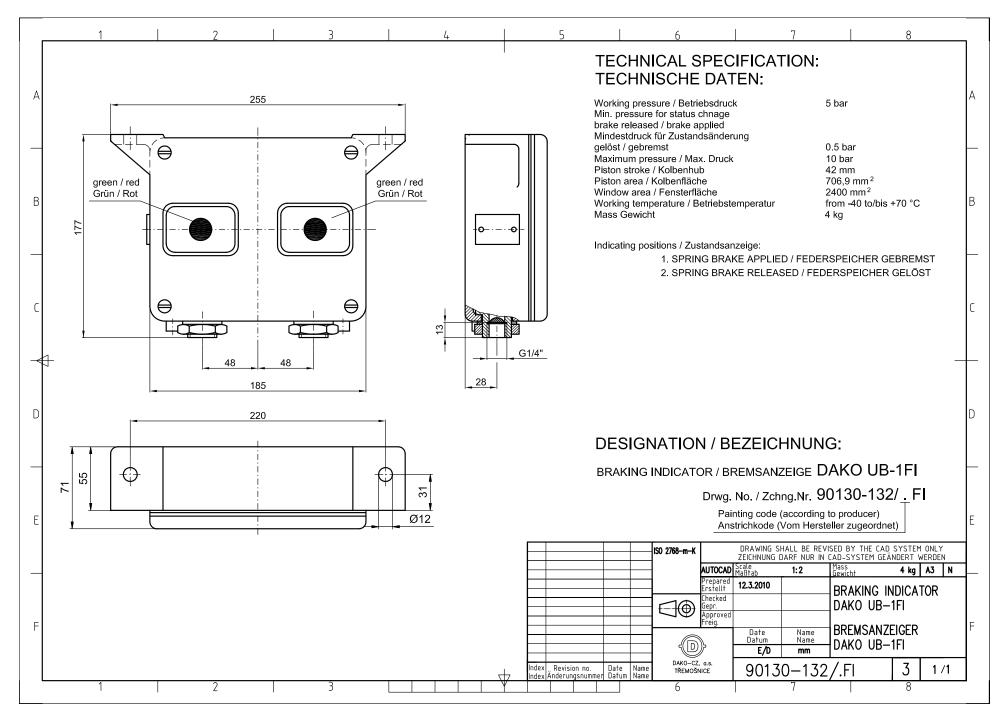

# 8. BRAKING INDICATORS

8.1 Two – window braking indicator 8.2 One – window braking indicator

60