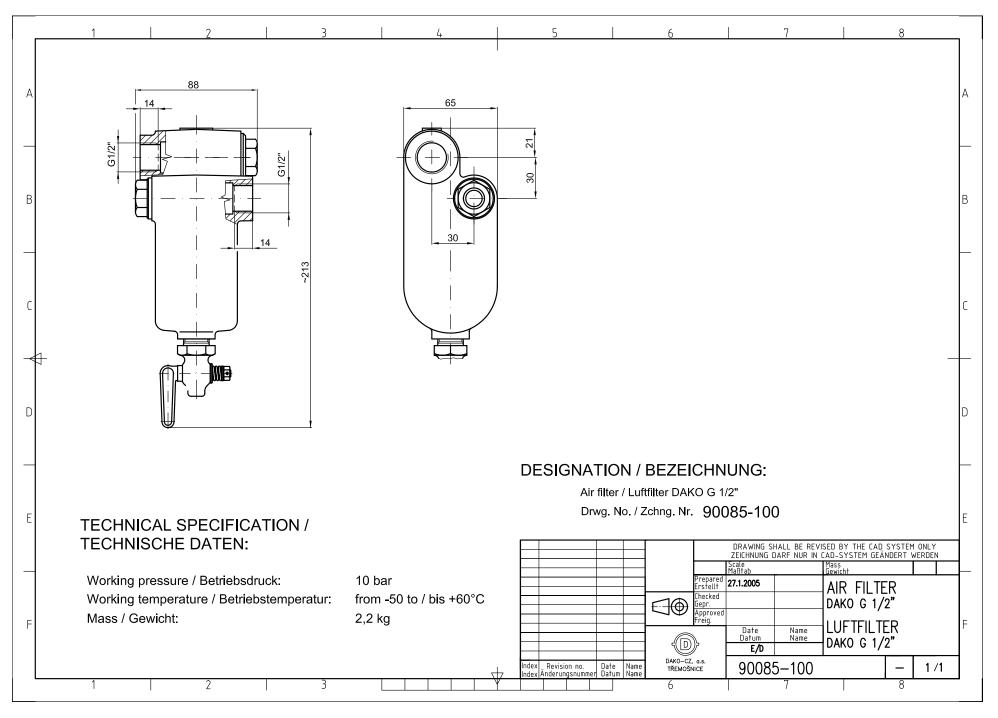

# 9. AIR FILTERS

9.1 Air filter G 3/8"
9.2 Air filter G 1/2"
9.3 Air filter <sup>3</sup>/<sub>4</sub>"