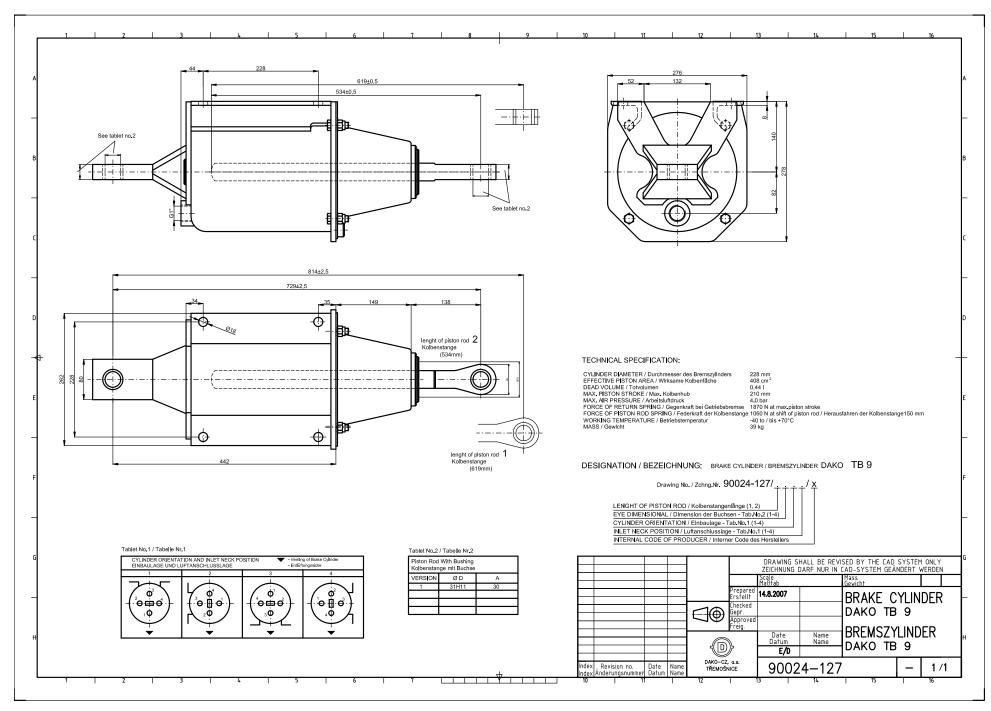

### **5. BRAKE CYLINDERS DAKO TB**

5.1 Brake cylinders DAKO TB without fulcrum bracket - 8", 9", 10", 12", 14", 16" 5.2 Brake cylinders DAKO TB with fulcrum bracket - 8", 9", 10", 12", 14", 16"

(D) LOCOMOTIVE - (D) FREIGHT - (D) COACH - (D) MAINTENANCE - (D) XMU SOUTIONS