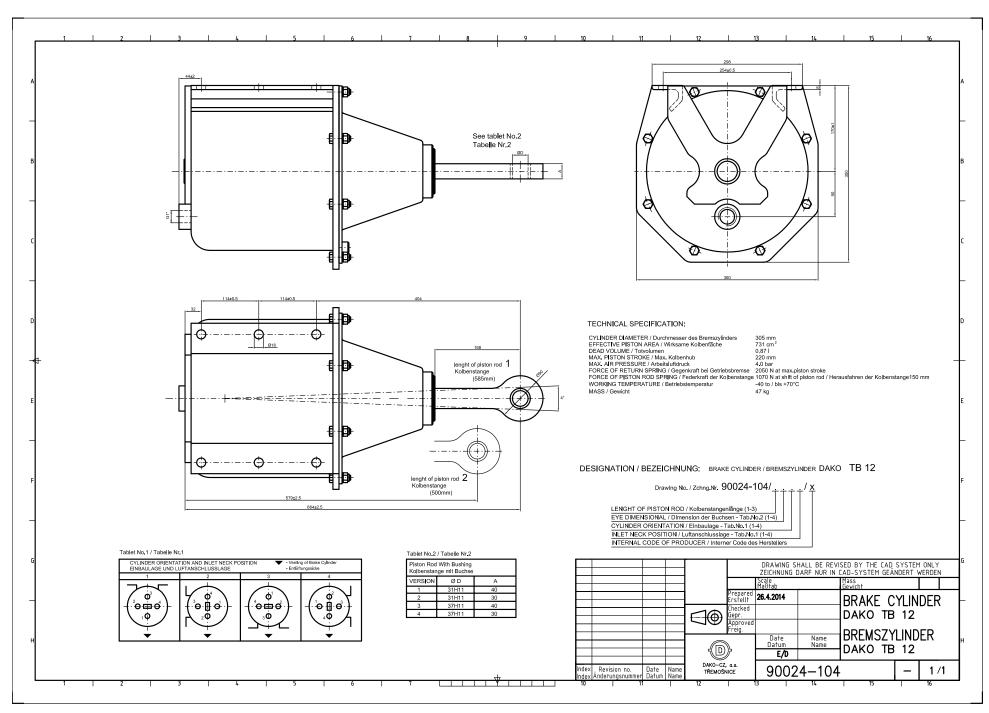

### **5. BRAKE CYLINDERS DAKO TB**

5.1 Brake cylinders DAKO TB without fulcrum bracket - 8", 9", 10", 12", 14", 16" 5.2 Brake cylinders DAKO TB with fulcrum bracket - 8", 9", 10", 12", 14", 16"

(D) LOCOMOTIVE - (D) FREIGHT - (D) COACH - (D) MAINTENANCE - (D) XMU SOUTIONS