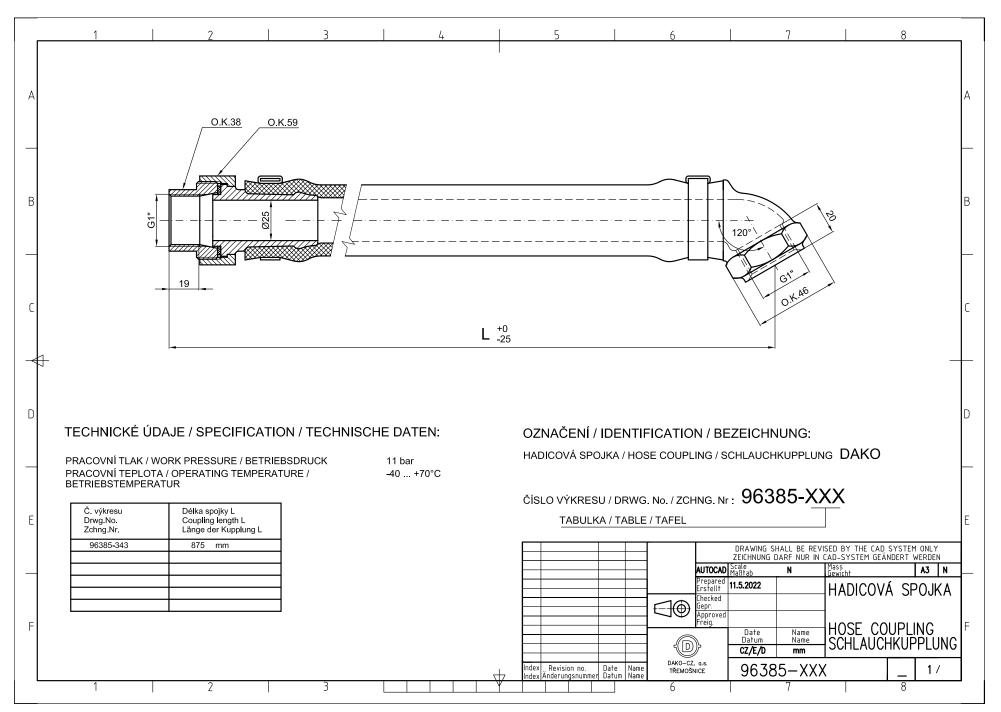

## 1. BRAKE COUPLINGS

- 1.1 Brake coupling DAKO normal type
- 1.2 Brake coupling DAKO mirror type
- 1.3 Braided hose coupling DAKO
- 1.4 Hose coupling DAKO BH
  - Of course, DAKO-CZ, a.s. is able to ensure brake couplings with other length according to customers requirements.