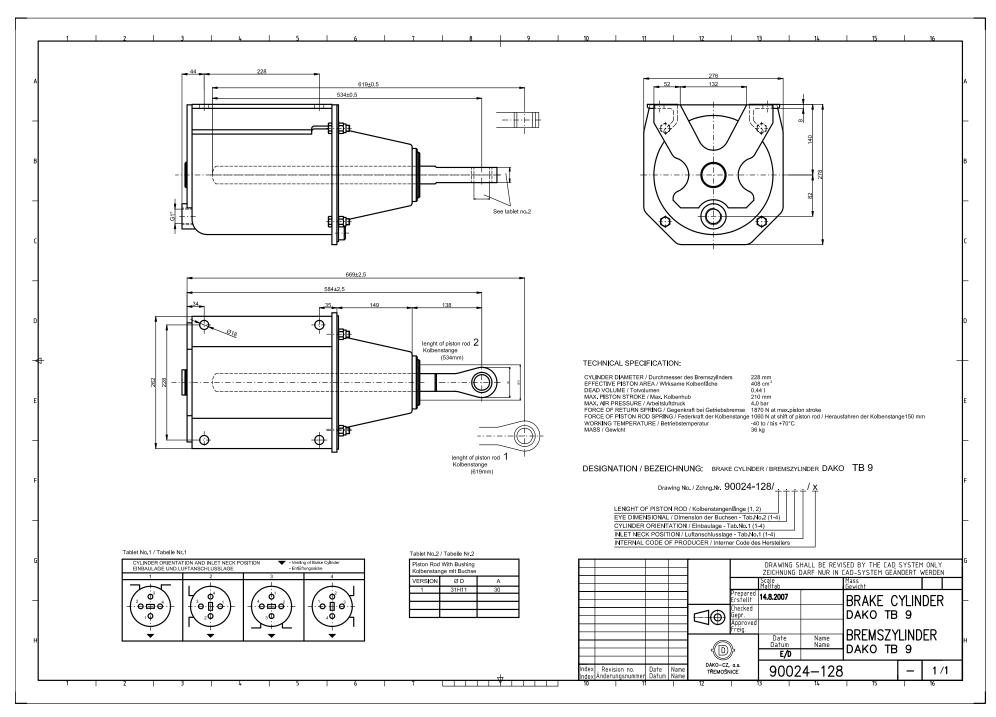

### **5. BRAKE CYLINDERS DAKO TB**

5.1 Brake cylinders DAKO TB without fulcrum bracket - 8", 9", 10", 12", 14", 16" 5.2 Brake cylinders DAKO TB with fulcrum bracket - 8", 9", 10", 12", 14", 16"

(D) LOCOMOTIVE - (D) FREIGHT - (D) COACH - (D) MAINTENANCE - (D) XMU SOUTIONS