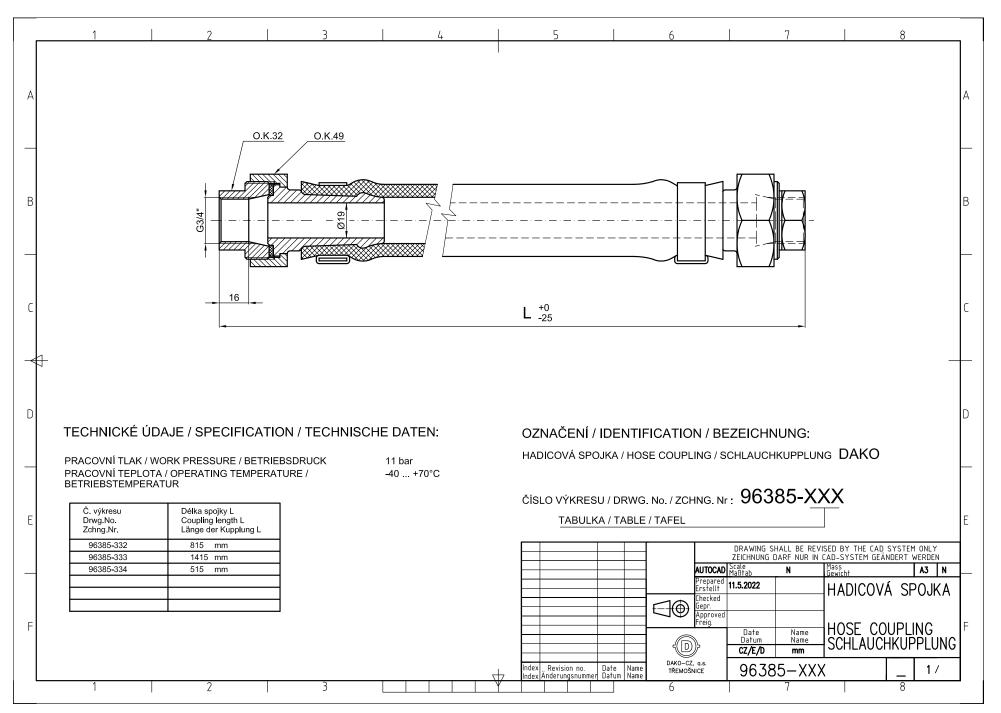

## 1. BRAKE COUPLINGS

- 1.1 Brake coupling DAKO normal type
- 1.2 Brake coupling DAKO mirror type
- 1.3 Braided hose coupling DAKO
- 1.4 Hose coupling DAKO BH
  - Of course, DAKO-CZ, a.s. is able to ensure brake couplings with other length according to customers requirements.