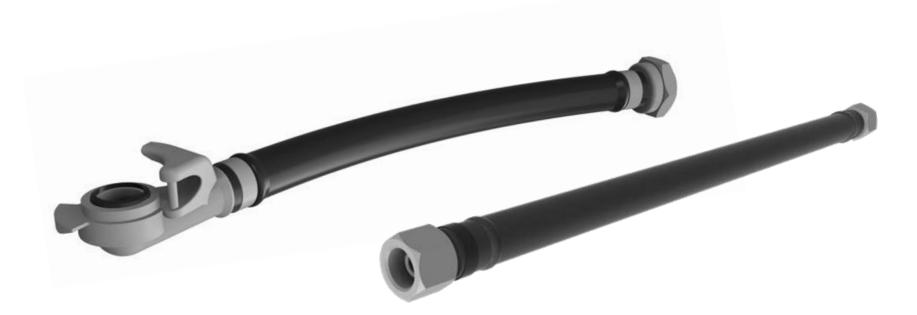

## 1. BRAKE COUPLINGS

- 1.1 Brake coupling DAKO normal type
- 1.2 Brake coupling DAKO mirror type
- 1.3 Braided hose coupling DAKO
- 1.4 Hose coupling DAKO BH
  - Of course, DAKO-CZ, a.s. is able to ensure brake couplings with other length according to customers requirements.