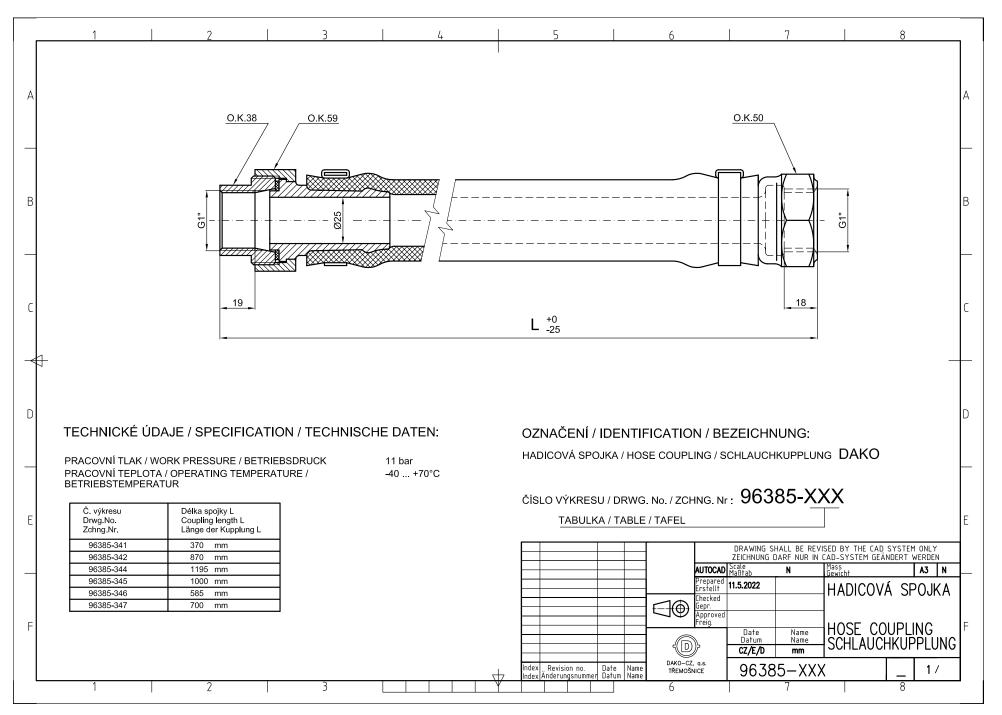

## 1. BRAKE COUPLINGS

- 1.1 Brake coupling DAKO normal type
- 1.2 Brake coupling DAKO mirror type
- 1.3 Braided hose coupling DAKO
- 1.4 Hose coupling DAKO BH
  - Of course, DAKO-CZ, a.s. is able to ensure brake couplings with other length according to customers requirements.