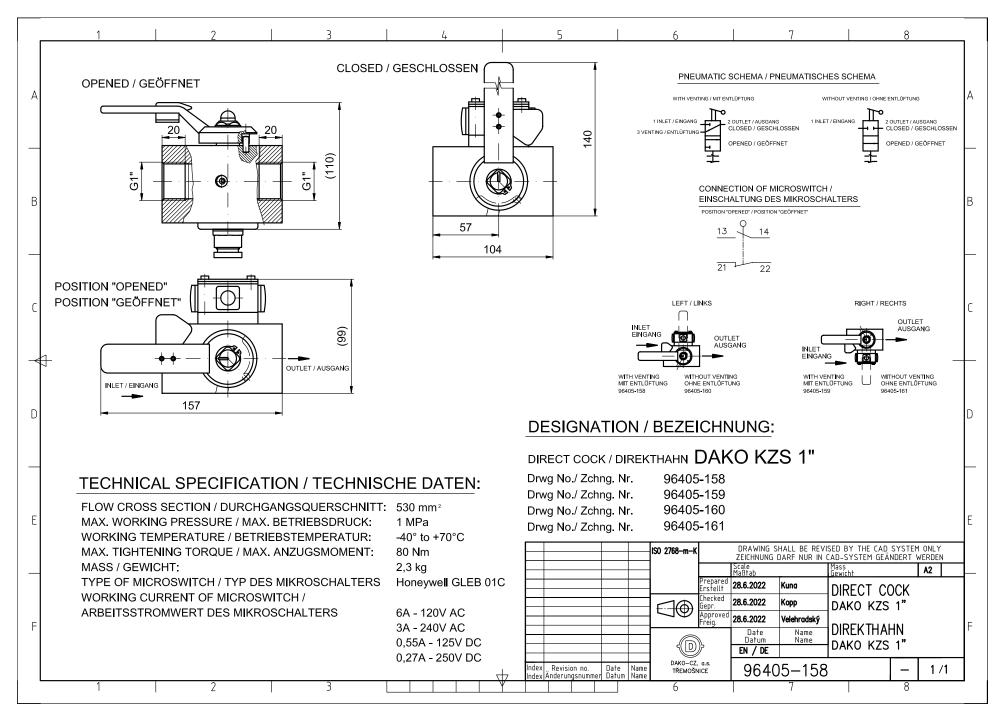

## 11. DIRECT COCKS DAKO KZ and KZS

- 11.1 Direct cock DAKO KZ 1"
  - right type with venting or without venting
  - left type with venting or without venting
- 11.2 Direct cock DAKO KZ 3/4"
  - right type with venting or without venting
     left type with venting or without venting
- 11.3 Direct cock DAKO KZ 1/2"
  - right type with venting or without venting
  - left type with venting or without venting
- 11.4 Direct cock DAKO KZ 3/8"
  - right type with venting or without venting
  - left type with venting or without venting
- 11.5 Direct cock DAKO KZS 1"
  - right type with venting or without venting
    left type with venting or without venting
- 11.6 Direct cock DAKO KZS 1"
  - right type with venting or without venting
  - left type with venting or without venting