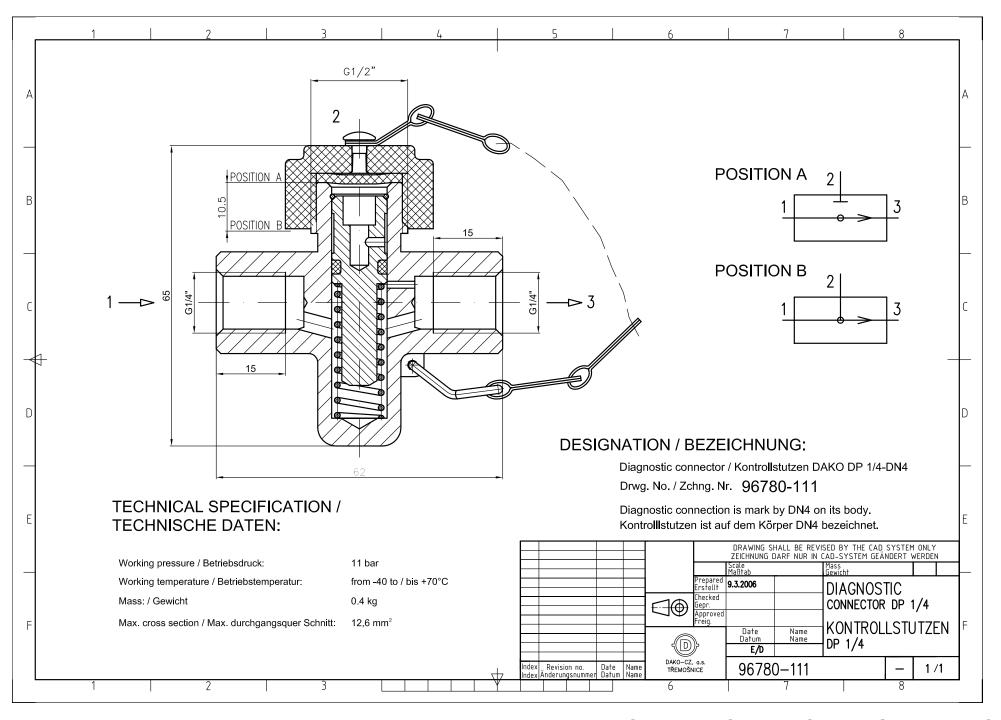

## 7. DIAGNOSTIC CONNECTORS

7.1 Diagnostic connector without nozzle -  $\frac{1}{4''}$ 7.2 Diagnostic connector without nozzle -  $\frac{1}{2''}$ 

53

54