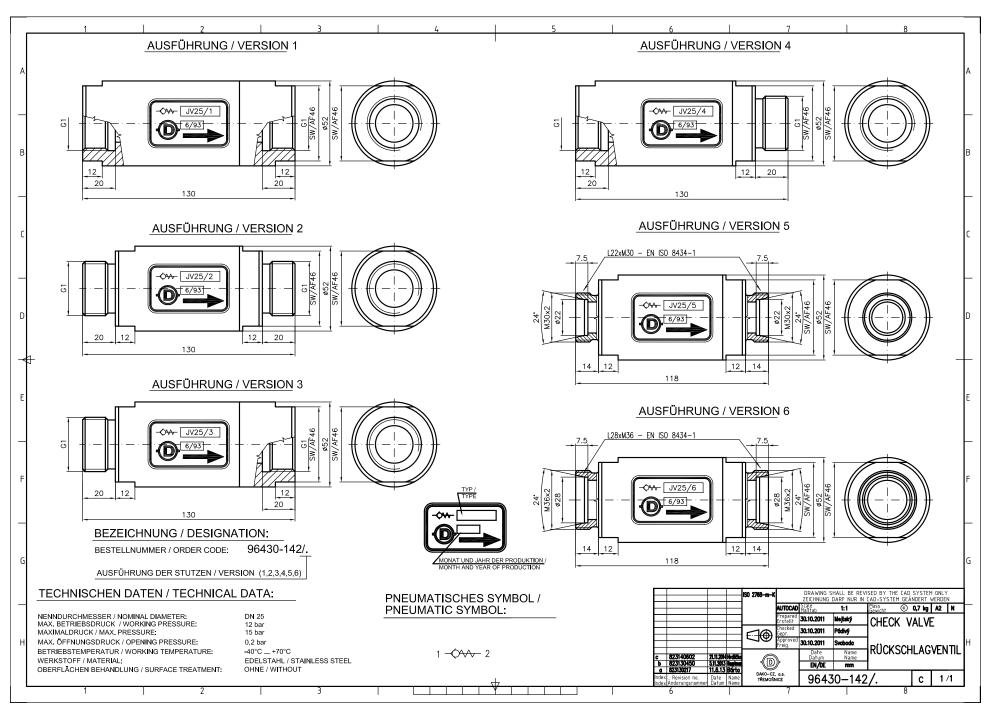

# 12. NON-RETURN VALVES DAKO

- 12.1 Non-return valve DAKO JV6 four designs
- 12.2 Non-return valve DAKO JV10 four designs
- 12.3 Non-return valve DAKO JV15 four designs
- 12.4 Non-return valve DAKO JV25 four designs