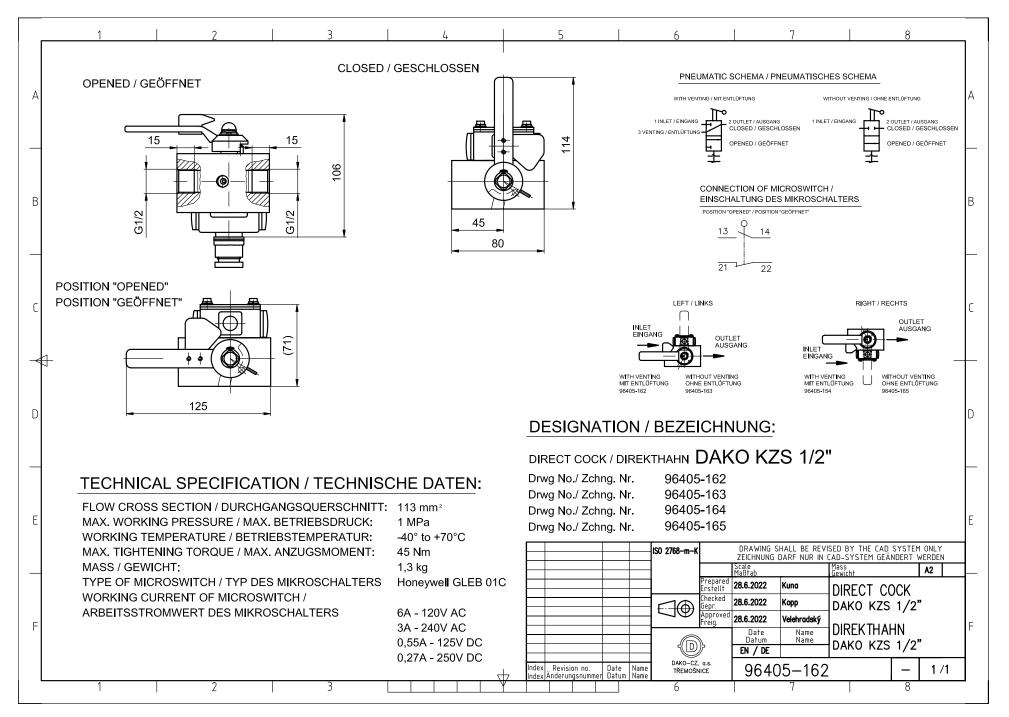

## 11. DIRECT COCKS DAKO KZ and KZS

- 11.1 Direct cock DAKO KZ 1"
  - right type with venting or without venting
  - left type with venting or without venting
- 11.2 Direct cock DAKO KZ 3/4"
  - right type with venting or without venting
     left type with venting or without venting
- 11.3 Direct cock DAKO KZ 1/2"
  - right type with venting or without venting
  - left type with venting or without venting
- 11.4 Direct cock DAKO KZ 3/8"
  - right type with venting or without venting
  - left type with venting or without venting
- 11.5 Direct cock DAKO KZS 1"
  - right type with venting or without venting
    left type with venting or without venting
- 11.6 Direct cock DAKO KZS 1"
  - right type with venting or without venting
  - left type with venting or without venting