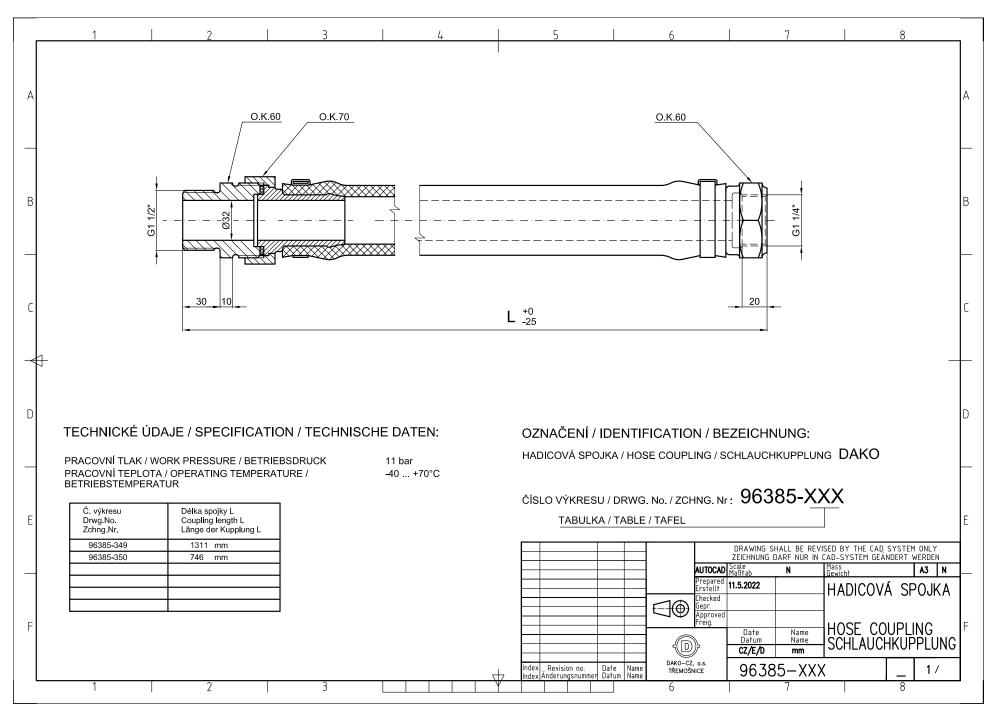

## 1. BRAKE COUPLINGS

- 1.1 Brake coupling DAKO normal type
- 1.2 Brake coupling DAKO mirror type
- 1.3 Braided hose coupling DAKO
- 1.4 Hose coupling DAKO BH
  - Of course, DAKO-CZ, a.s. is able to ensure brake couplings with other length according to customers requirements.