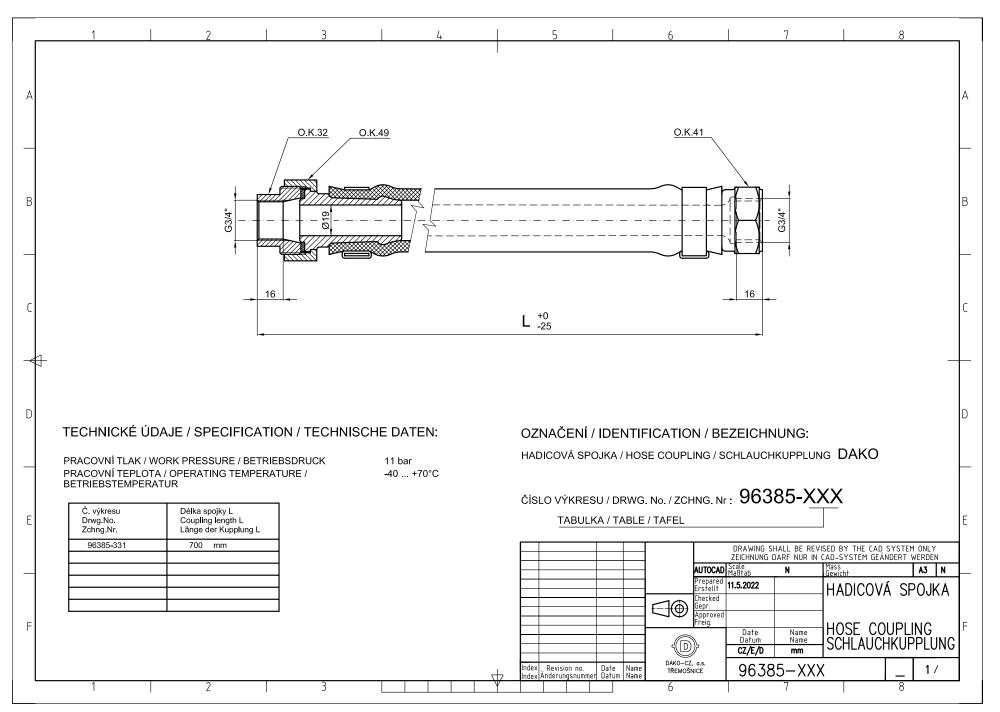

## 1. BRAKE COUPLINGS

- 1.1 Brake coupling DAKO normal type
- 1.2 Brake coupling DAKO mirror type
- 1.3 Braided hose coupling DAKO
- 1.4 Hose coupling DAKO BH
  - Of course, DAKO-CZ, a.s. is able to ensure brake couplings with other length according to customers requirements.