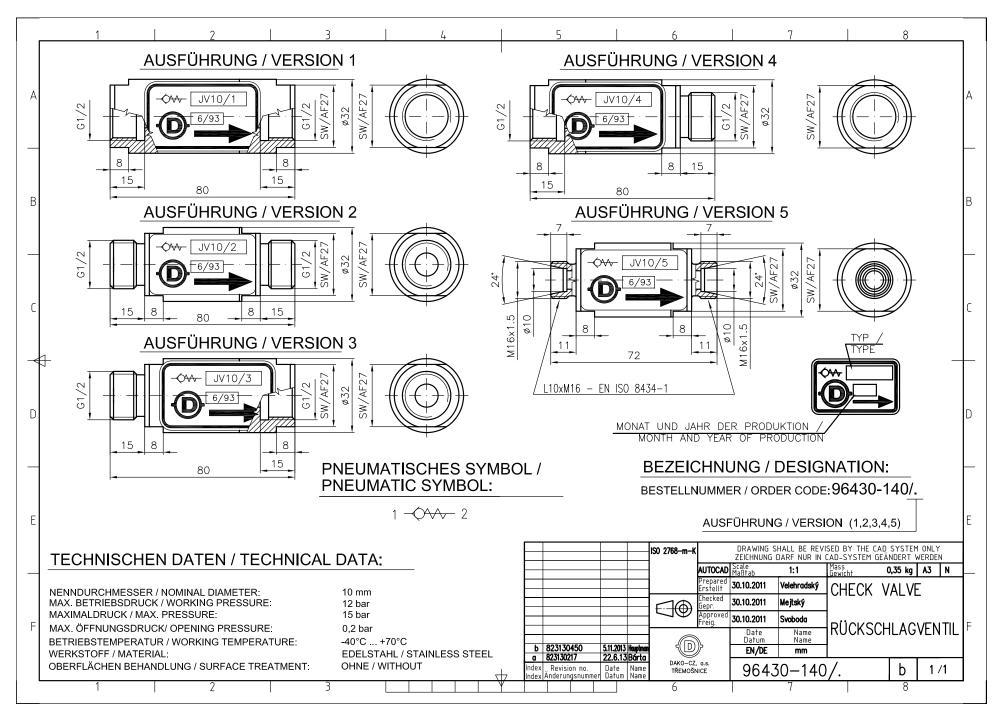

# 12. NON-RETURN VALVES DAKO

- 12.1 Non-return valve DAKO JV6 four designs
- 12.2 Non-return valve DAKO JV10 four designs
- 12.3 Non-return valve DAKO JV15 four designs
- 12.4 Non-return valve DAKO JV25 four designs