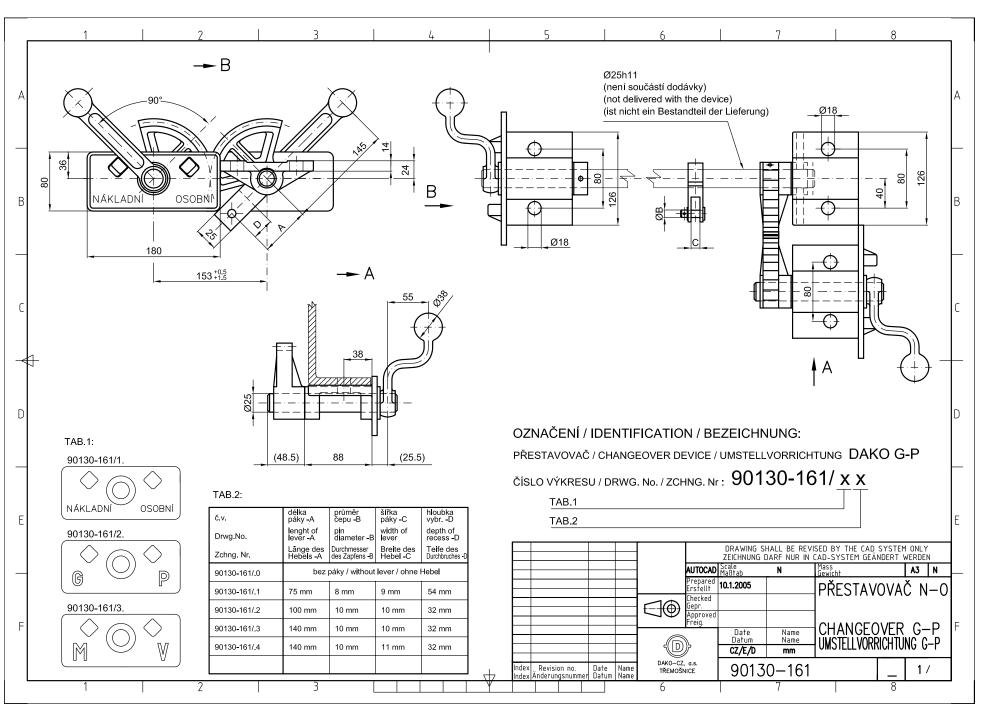

## **3. CHANGE OVER DEVICES DAKO**

3.1 Change over device DAKO G-P3.2 Change over device DAKO "Load - Empty"3.3 Change over device DAKO "On - Off"

**(D)** LOCOMOTIVE - **(D)** FREIGHT - **(D)** COACH - **(D)** MAINTENANCE - **(D)** XMU