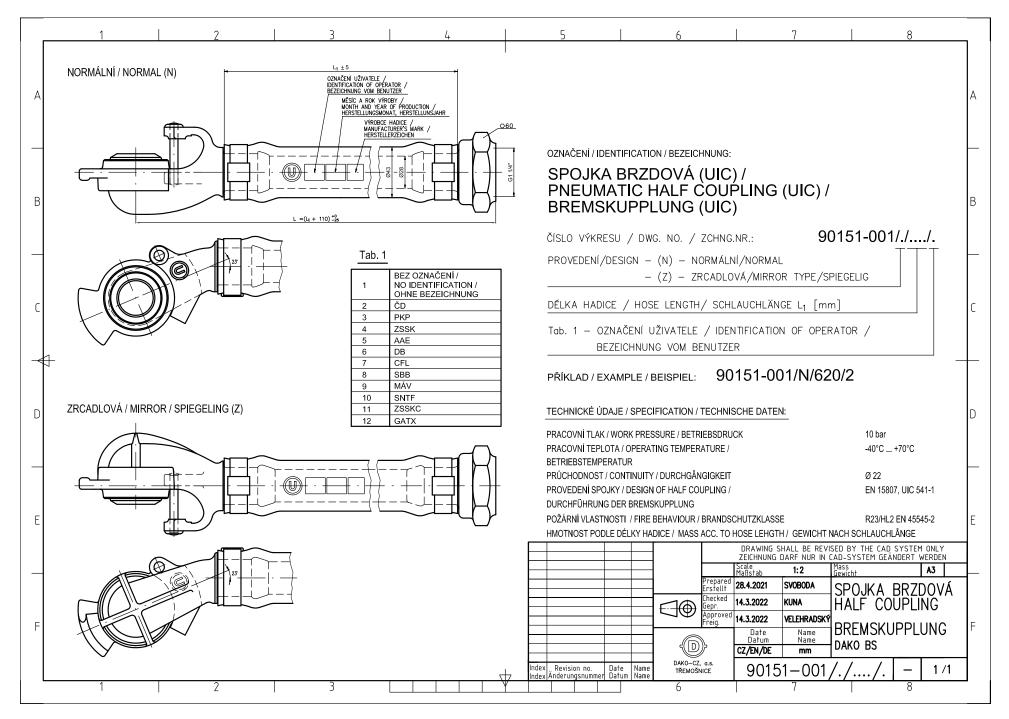

## 1. BRAKE COUPLINGS

- 1.1 Brake coupling DAKO normal type
- 1.2 Brake coupling DAKO mirror type
- 1.3 Braided hose coupling DAKO
- 1.4 Hose coupling DAKO BH
  - Of course, DAKO-CZ, a.s. is able to ensure brake couplings with other length according to customers requirements.