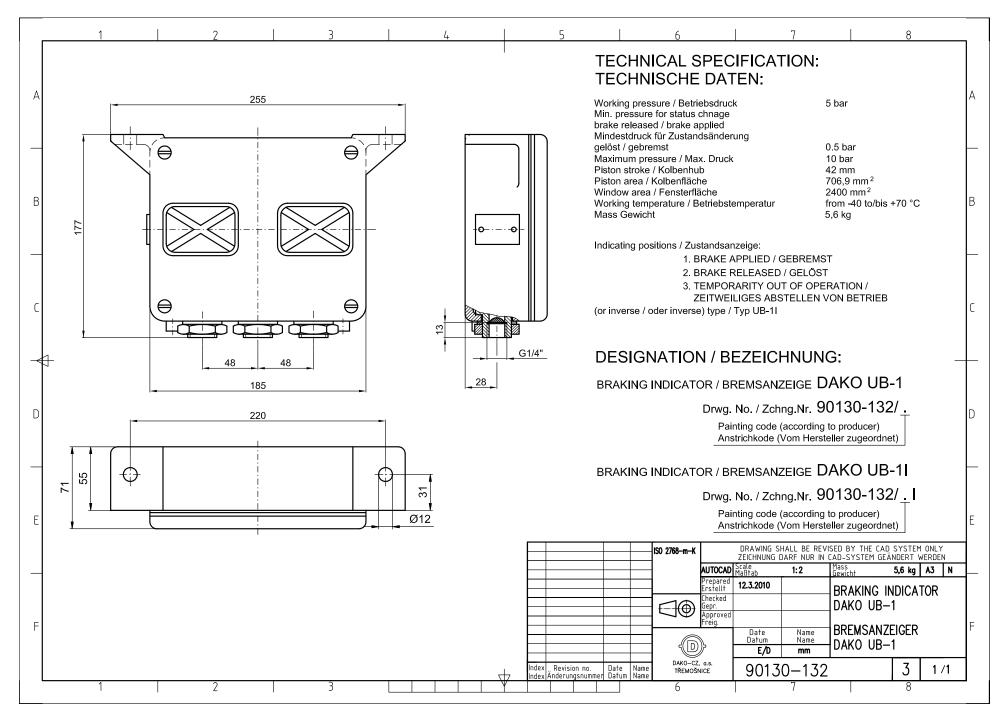

# 8. BRAKING INDICATORS

8.1 Two – window braking indicator 8.2 One – window braking indicator

60