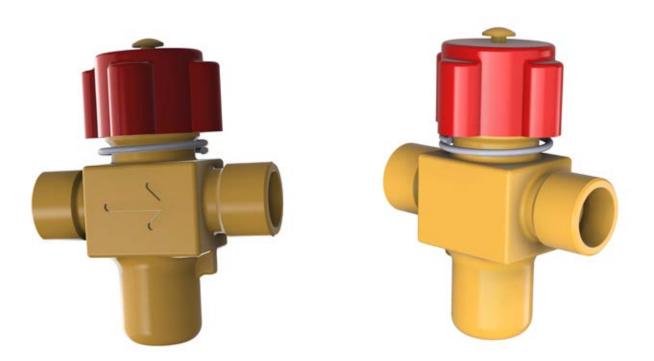

## 11. DIRECT COCKS DAKO KZ and KZS

- 11.1 Direct cock DAKO KZ 1"
  - right type with venting or without venting
  - left type with venting or without venting
- 11.2 Direct cock DAKO KZ 3/4"
  - right type with venting or without venting
     left type with venting or without venting
- 11.3 Direct cock DAKO KZ 1/2"
  - right type with venting or without venting
  - left type with venting or without venting
- 11.4 Direct cock DAKO KZ 3/8"
  - right type with venting or without venting
  - left type with venting or without venting
- 11.5 Direct cock DAKO KZS 1"
  - right type with venting or without venting
    left type with venting or without venting
- 11.6 Direct cock DAKO KZS 1"
  - right type with venting or without venting
  - left type with venting or without venting