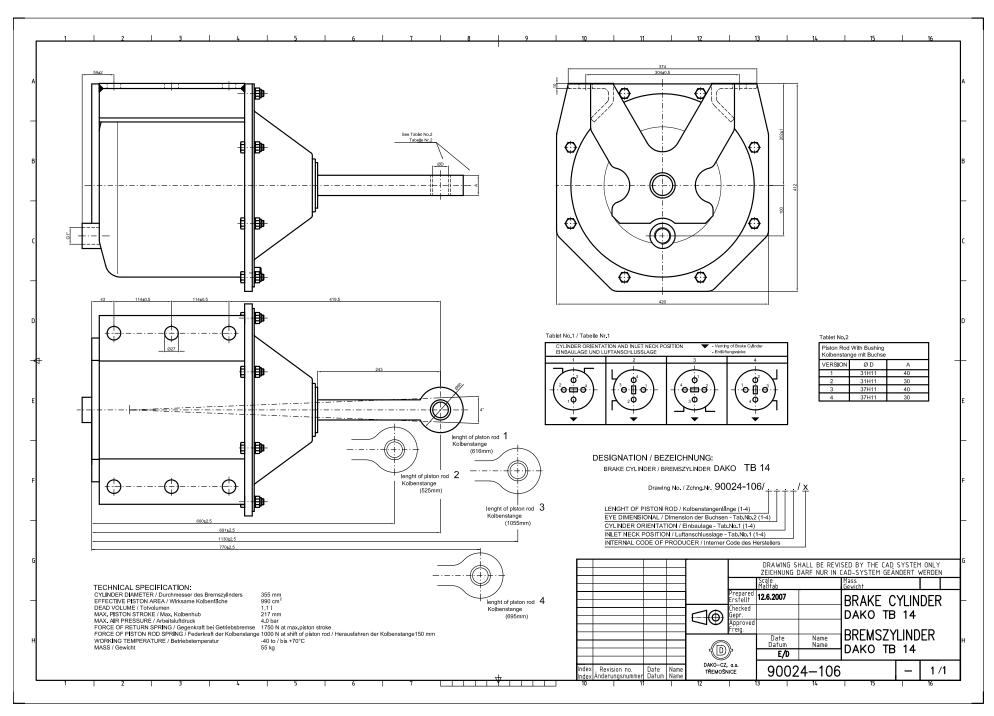

### **5. BRAKE CYLINDERS DAKO TB**

5.1 Brake cylinders DAKO TB without fulcrum bracket - 8", 9", 10", 12", 14", 16" 5.2 Brake cylinders DAKO TB with fulcrum bracket - 8", 9", 10", 12", 14", 16"

(D) LOCOMOTIVE - (D) FREIGHT - (D) COACH - (D) MAINTENANCE - (D) XMU SOUTIONS