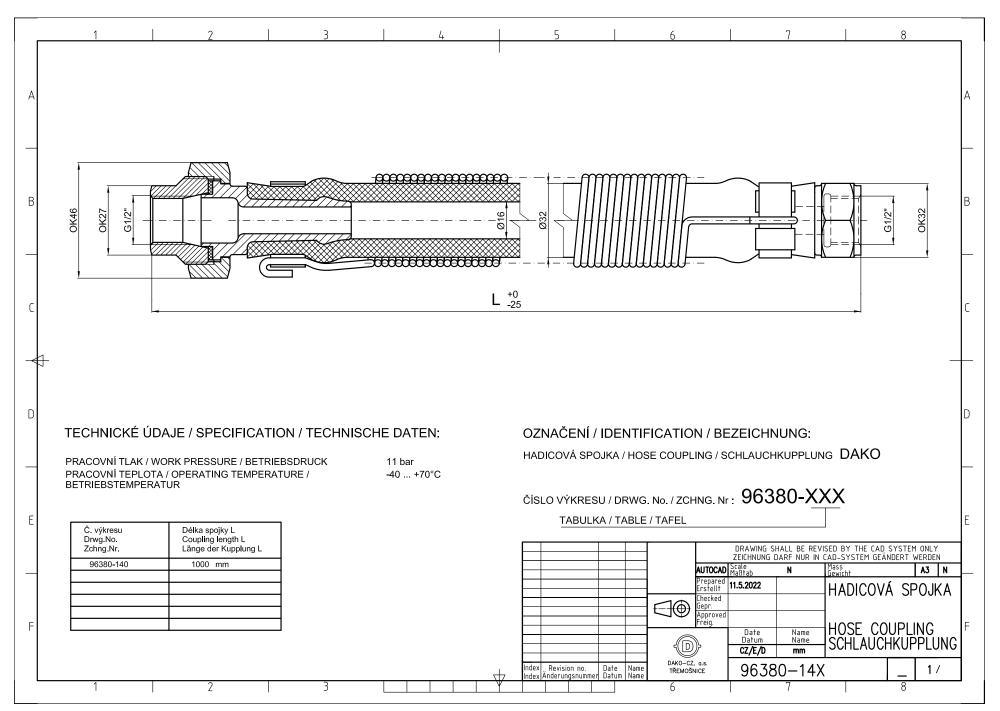

## 1. BRAKE COUPLINGS

- 1.1 Brake coupling DAKO normal type
- 1.2 Brake coupling DAKO mirror type
- 1.3 Braided hose coupling DAKO
- 1.4 Hose coupling DAKO BH
  - Of course, DAKO-CZ, a.s. is able to ensure brake couplings with other length according to customers requirements.