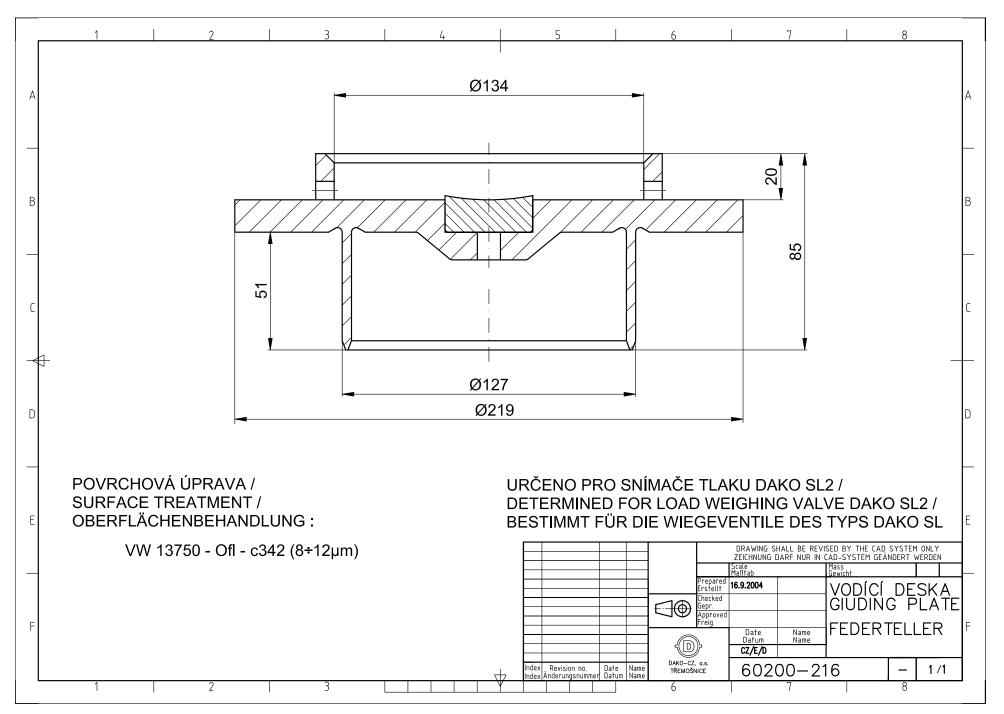

## 4. LOAD WEIGHING VALVE DAKO SL2 + GUIDING PLATES

4.1 Load weighing valve DAKO SL24.2 Load weighing valve DAKO SL24.3 Guiding plate