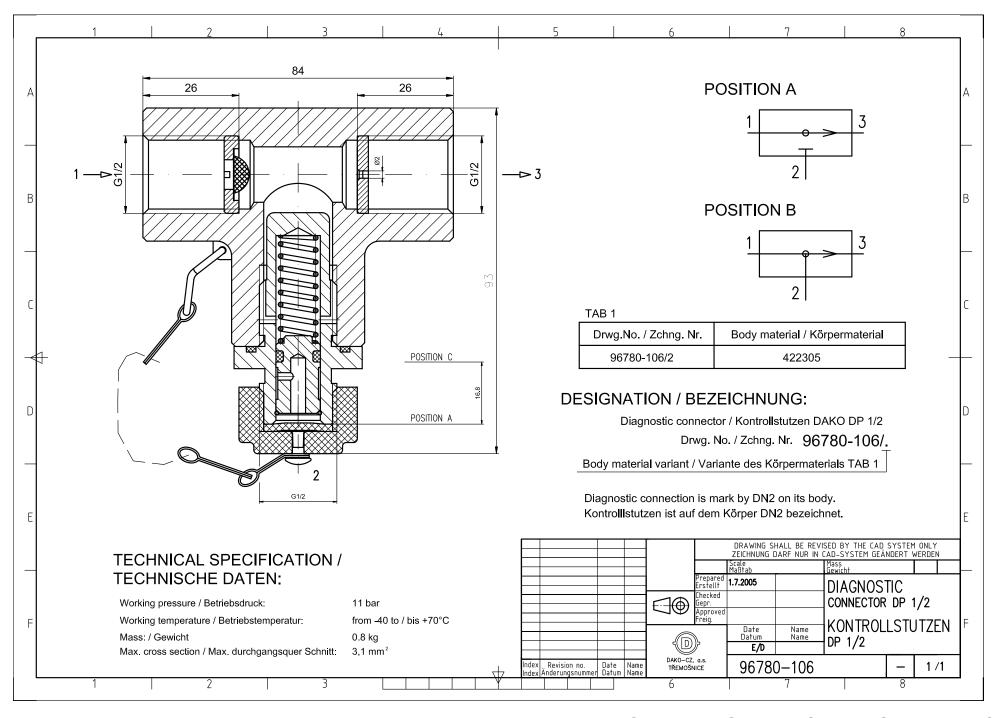

## 7. DIAGNOSTIC CONNECTORS

7.1 Diagnostic connector without nozzle -  $\frac{1}{4''}$ 7.2 Diagnostic connector without nozzle -  $\frac{1}{2''}$ 

53

54