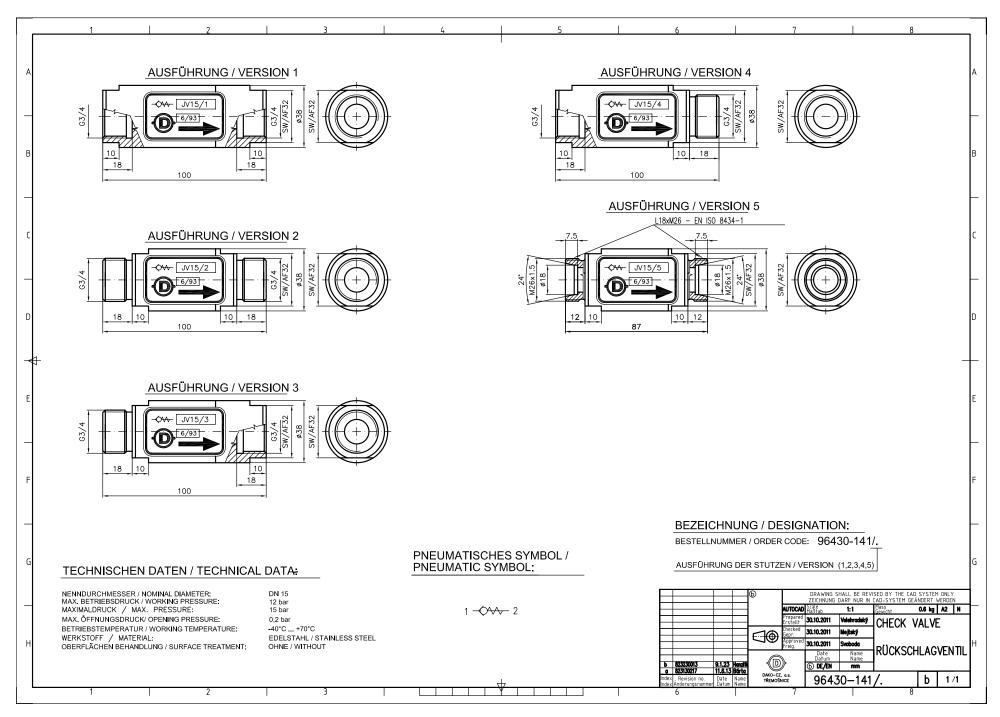

# 12. NON-RETURN VALVES DAKO

- 12.1 Non-return valve DAKO JV6 four designs
- 12.2 Non-return valve DAKO JV10 four designs
- 12.3 Non-return valve DAKO JV15 four designs
- 12.4 Non-return valve DAKO JV25 four designs