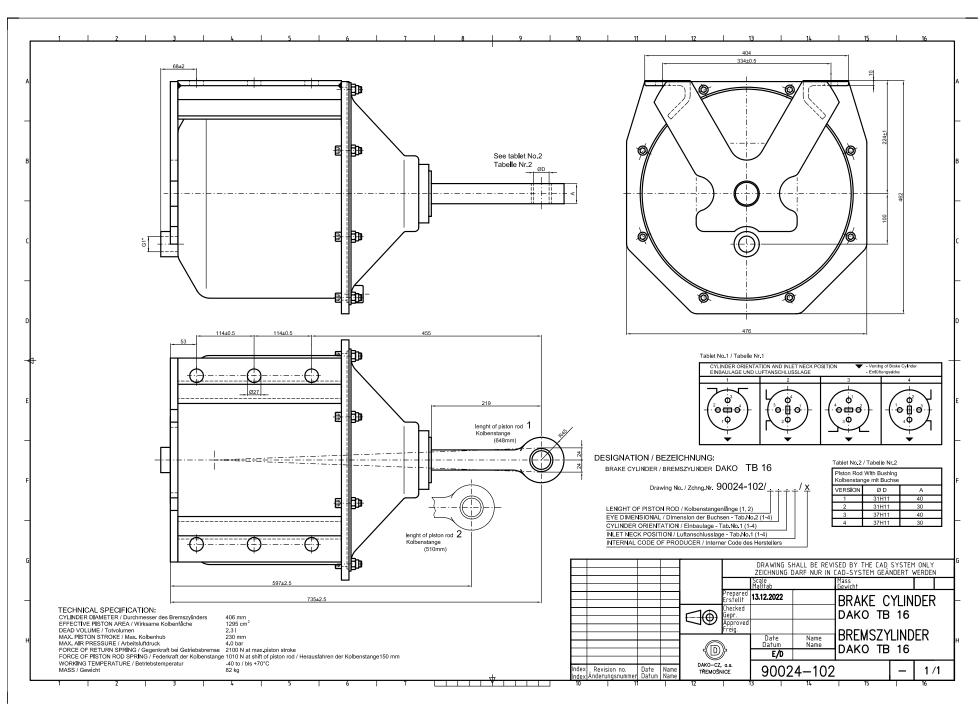

### **5. BRAKE CYLINDERS DAKO TB**

5.1 Brake cylinders DAKO TB without fulcrum bracket - 8", 9", 10", 12", 14", 16" 5.2 Brake cylinders DAKO TB with fulcrum bracket - 8", 9", 10", 12", 14", 16"

(D) LOCOMOTIVE - (D) FREIGHT - (D) COACH - (D) MAINTENANCE - (D) XMU SOUTIONS