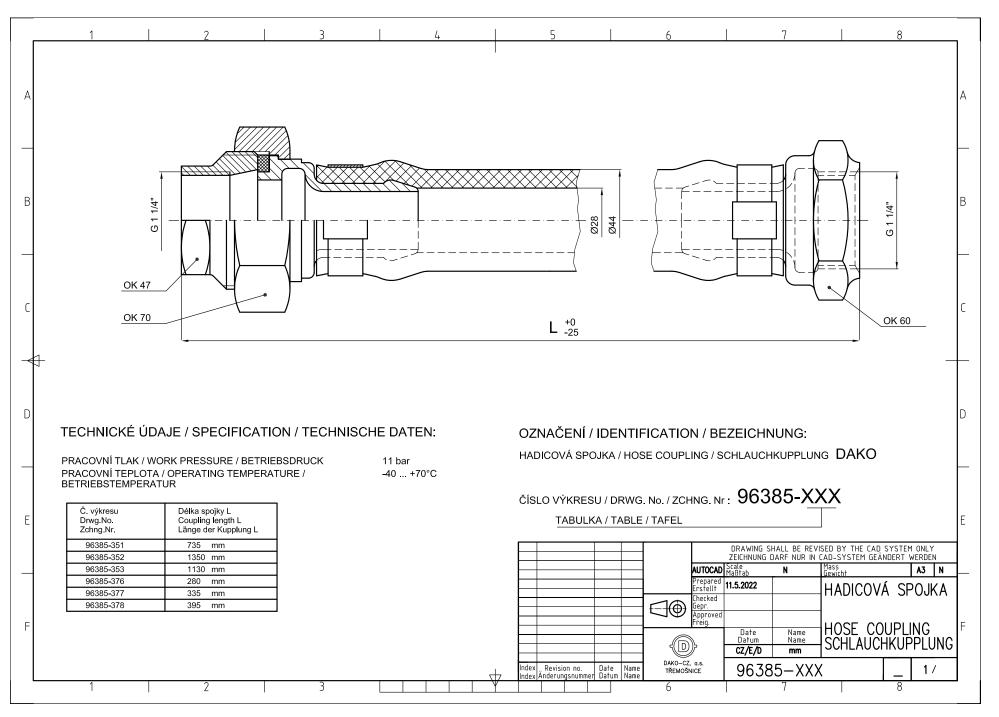

## 1. BRAKE COUPLINGS

- 1.1 Brake coupling DAKO normal type
- 1.2 Brake coupling DAKO mirror type
- 1.3 Braided hose coupling DAKO
- 1.4 Hose coupling DAKO BH
  - Of course, DAKO-CZ, a.s. is able to ensure brake couplings with other length according to customers requirements.