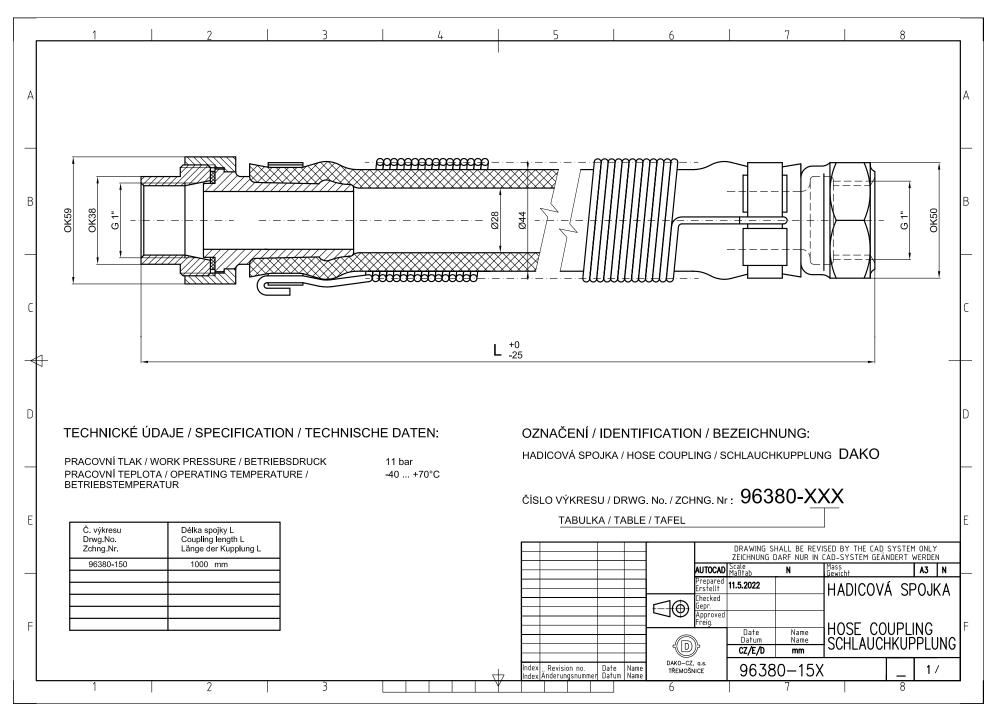

## 1. BRAKE COUPLINGS

- 1.1 Brake coupling DAKO normal type
- 1.2 Brake coupling DAKO mirror type
- 1.3 Braided hose coupling DAKO
- 1.4 Hose coupling DAKO BH
  - Of course, DAKO-CZ, a.s. is able to ensure brake couplings with other length according to customers requirements.