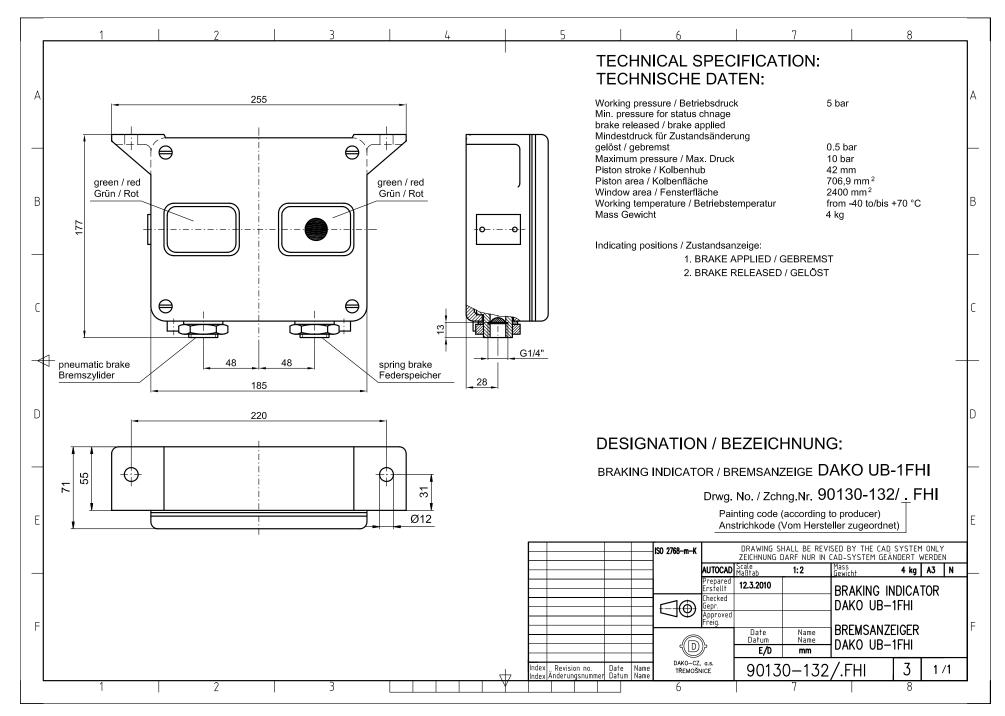

# 8. BRAKING INDICATORS

8.1 Two – window braking indicator 8.2 One – window braking indicator

60