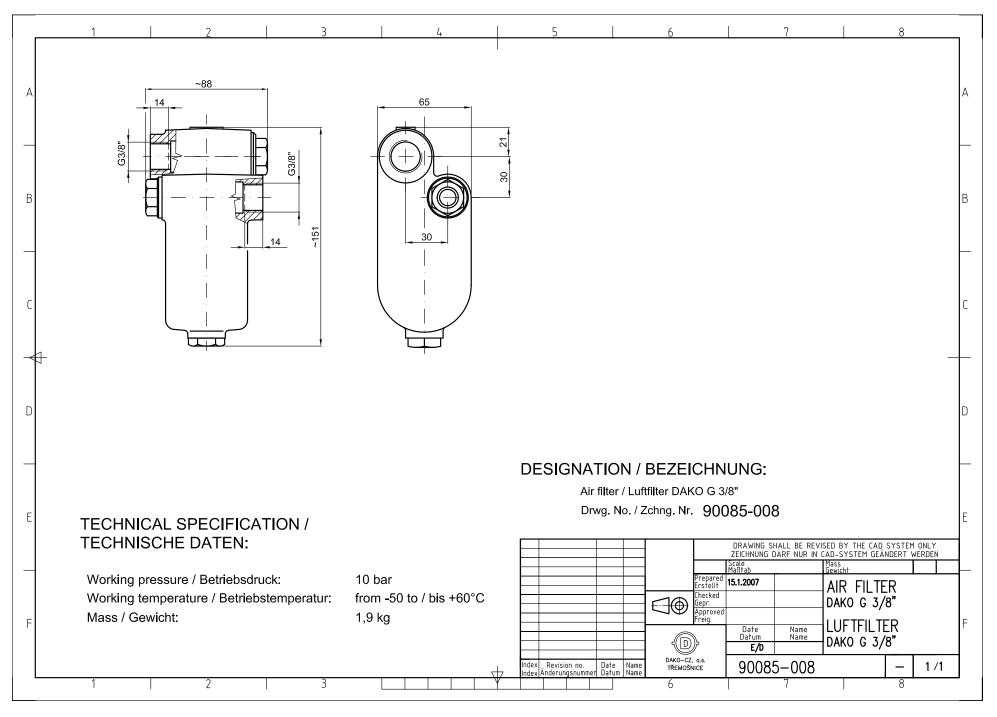

# 9. AIR FILTERS

9.1 Air filter G 3/8"
9.2 Air filter G 1/2"
9.3 Air filter <sup>3</sup>/<sub>4</sub>"