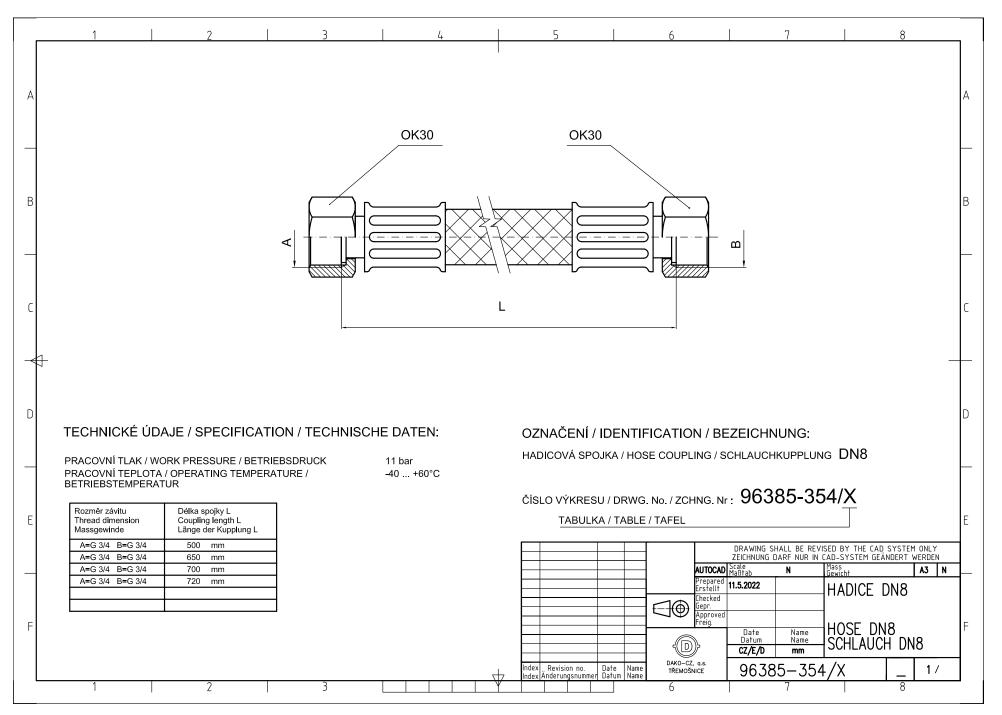

## 1. BRAKE COUPLINGS

- 1.1 Brake coupling DAKO normal type
- 1.2 Brake coupling DAKO mirror type
- 1.3 Braided hose coupling DAKO
- 1.4 Hose coupling DAKO BH
  - Of course, DAKO-CZ, a.s. is able to ensure brake couplings with other length according to customers requirements.