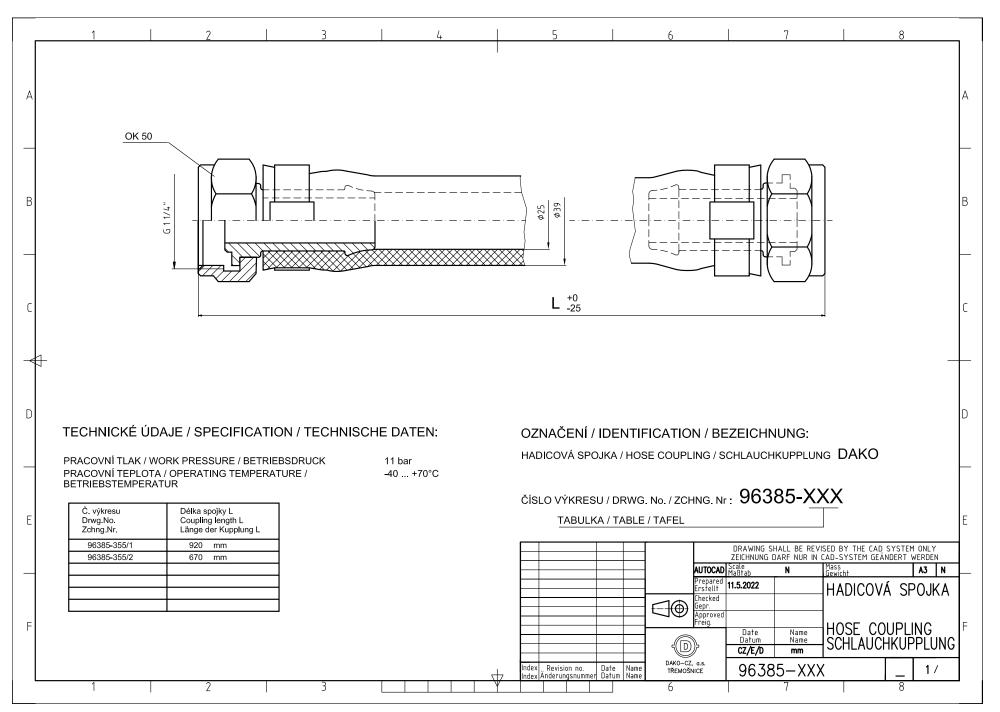

## 1. BRAKE COUPLINGS

- 1.1 Brake coupling DAKO normal type
- 1.2 Brake coupling DAKO mirror type
- 1.3 Braided hose coupling DAKO
- 1.4 Hose coupling DAKO BH
  - Of course, DAKO-CZ, a.s. is able to ensure brake couplings with other length according to customers requirements.