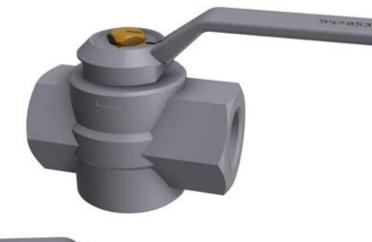

## 11. DIRECT COCKS DAKO KZ and KZS

- 11.1 Direct cock DAKO KZ 1"
  - right type with venting or without venting
  - left type with venting or without venting
- 11.2 Direct cock DAKO KZ 3/4"
  - right type with venting or without venting
     left type with venting or without venting
- 11.3 Direct cock DAKO KZ 1/2"
  - right type with venting or without venting
  - left type with venting or without venting
- 11.4 Direct cock DAKO KZ 3/8"
  - right type with venting or without venting
  - left type with venting or without venting
- 11.5 Direct cock DAKO KZS 1"
  - right type with venting or without venting
    left type with venting or without venting
- 11.6 Direct cock DAKO KZS 1"
  - right type with venting or without venting
  - left type with venting or without venting