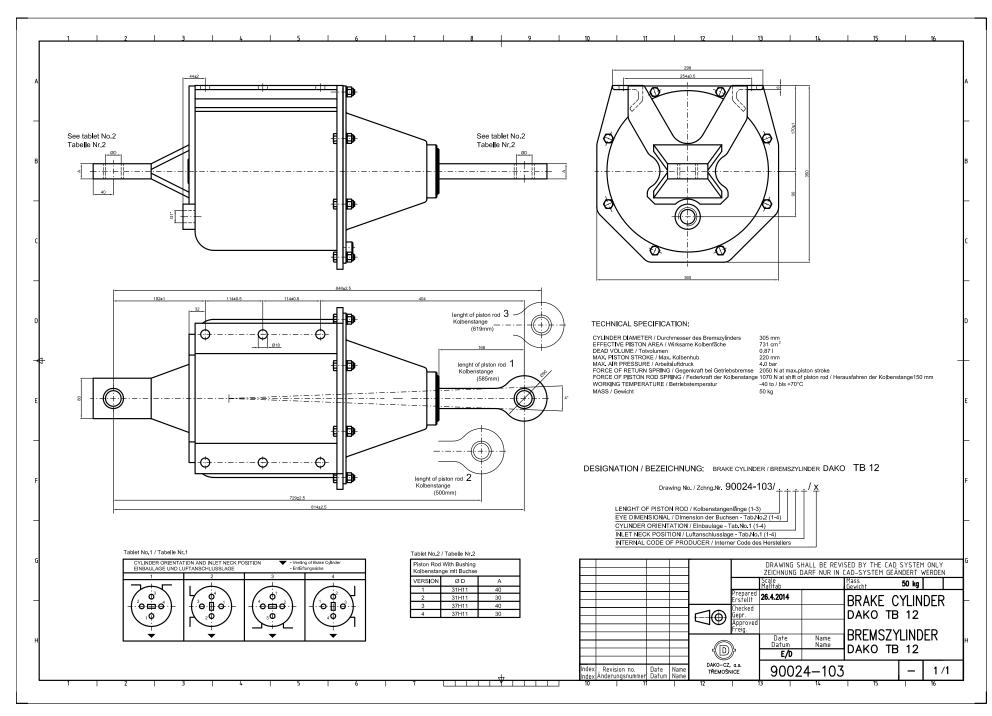

### **5. BRAKE CYLINDERS DAKO TB**

5.1 Brake cylinders DAKO TB without fulcrum bracket - 8", 9", 10", 12", 14", 16" 5.2 Brake cylinders DAKO TB with fulcrum bracket - 8", 9", 10", 12", 14", 16"

(D) LOCOMOTIVE - (D) FREIGHT - (D) COACH - (D) MAINTENANCE - (D) XMU SOUTIONS