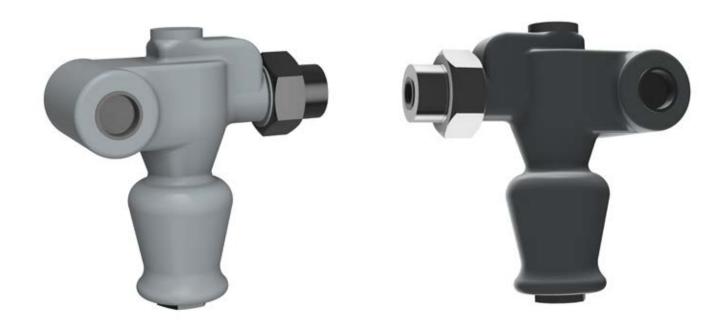

lcrum bracket - 8", 9", 10", 12", 14", 16"











(D) LOCOMOTIVE - (D) FREIGHT - (D) COACH - (D) MAINTENANCE - (D) XMU SOUTIONS



















### 6. DISC BRAKE PAD HOLDERS

6.1 Disc brake pad holder 350  $\text{cm}^2$  – right and left design 6.2 Disc brake pad holder 400  $\text{cm}^2$  – right and left design







## 7. DIAGNOSTIC CONNECTORS

7.1 Diagnostic connector without nozzle -  $\frac{1}{4''}$ 7.2 Diagnostic connector without nozzle -  $\frac{1}{2''}$ 







53



54



# 8. BRAKING INDICATORS

8.1 Two – window braking indicator 8.2 One – window braking indicator











60









# 9. AIR FILTERS

9.1 Air filter G 3/8"
9.2 Air filter G 1/2"
9.3 Air filter <sup>3</sup>/<sub>4</sub>"











# 10. DUST COLLECTORS

10.1 Dust collector 1"10.2 Dust collector 1 ¼"







## 11. DIRECT COCKS DAKO KZ and KZS

- 11.1 Direct cock DAKO KZ 1"
  - right type with venting or without venting
  - left type with venting or without venting
- 11.2 Direct cock DAKO KZ 3/4"
  - right type with venting or without venting
     left type with venting or without venting
- 11.3 Direct cock DAKO KZ 1/2"
  - right type with venting or without venting
  - left type with venting or without venting
- 11.4 Direct cock DAKO KZ 3/8"
  - right type with venting or without venting
  - left type with venting or without venting
- 11.5 Direct cock DAKO KZS 1"
  - right type with venting or without venting
    left type with venting or without venting
- 11.6 Direct cock DAKO KZS 1"
  - right type with venting or without venting
  - left type with venting or without venting