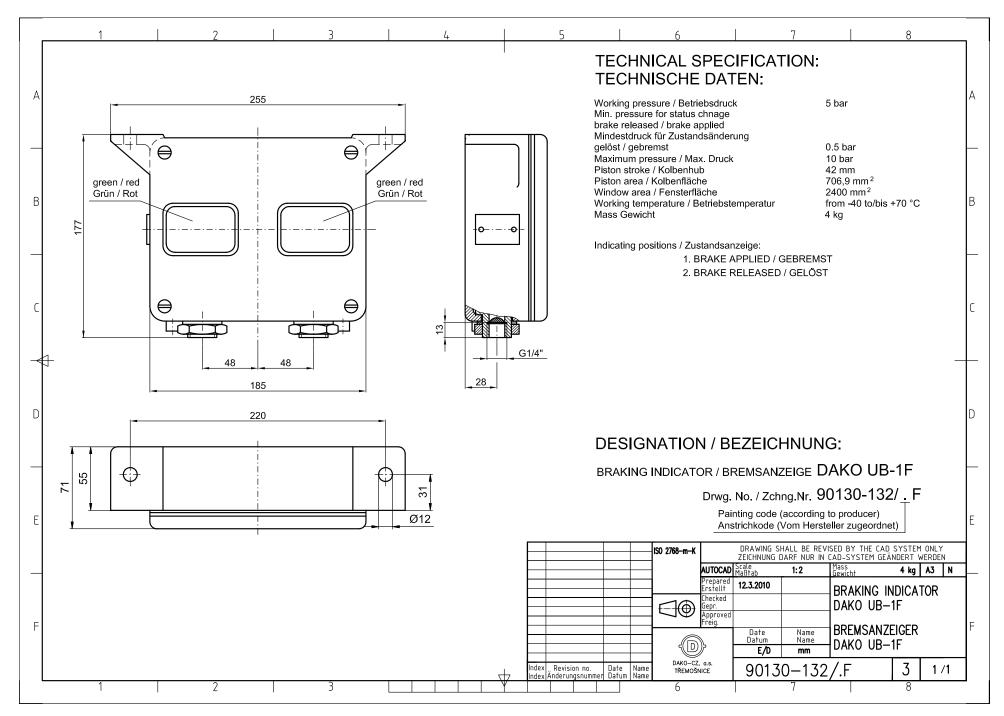

# 8. BRAKING INDICATORS

8.1 Two – window braking indicator 8.2 One – window braking indicator

60