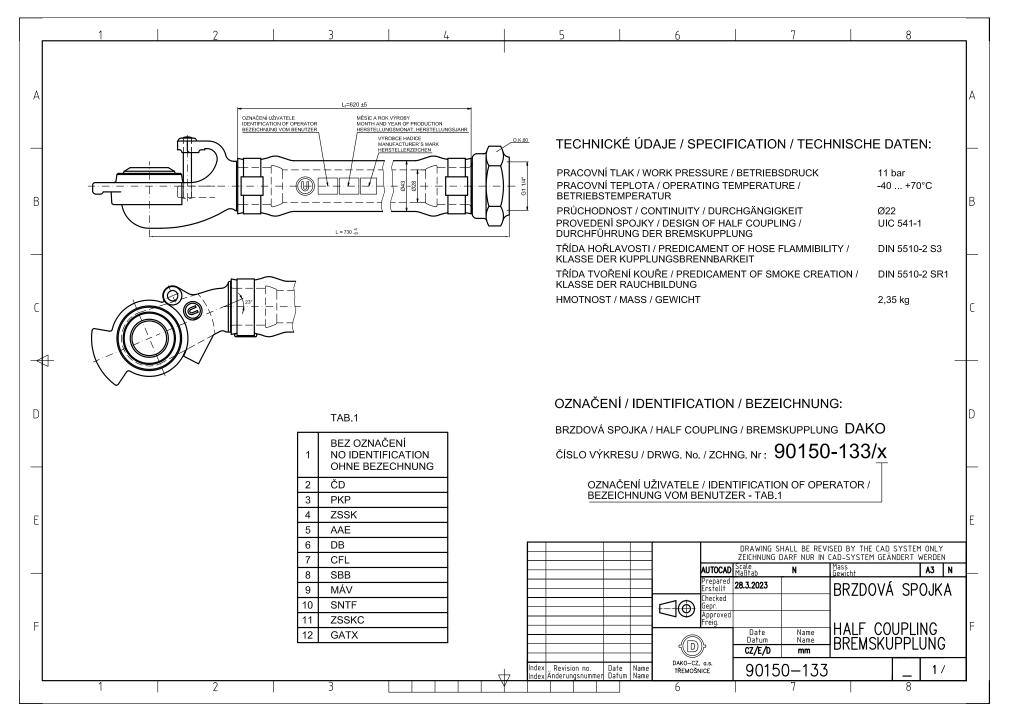

## 1. BRAKE COUPLINGS

- 1.1 Brake coupling DAKO normal type
- 1.2 Brake coupling DAKO mirror type
- 1.3 Braided hose coupling DAKO
- 1.4 Hose coupling DAKO BH
  - Of course, DAKO-CZ, a.s. is able to ensure brake couplings with other length according to customers requirements.