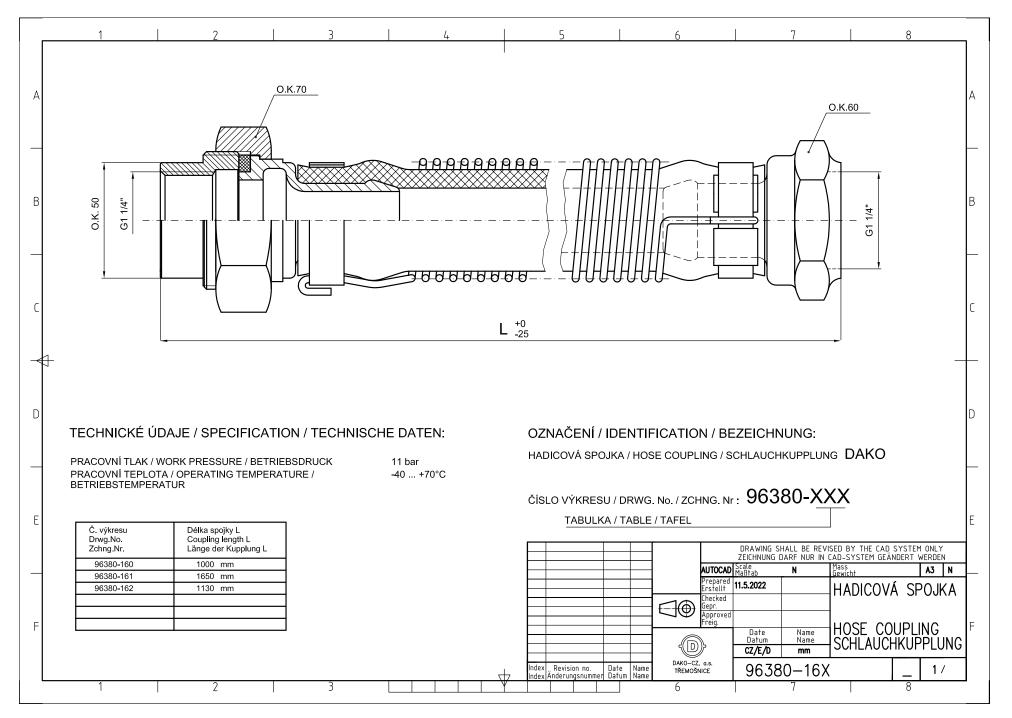

## 1. BRAKE COUPLINGS

- 1.1 Brake coupling DAKO normal type
- 1.2 Brake coupling DAKO mirror type
- 1.3 Braided hose coupling DAKO
- 1.4 Hose coupling DAKO BH
  - Of course, DAKO-CZ, a.s. is able to ensure brake couplings with other length according to customers requirements.