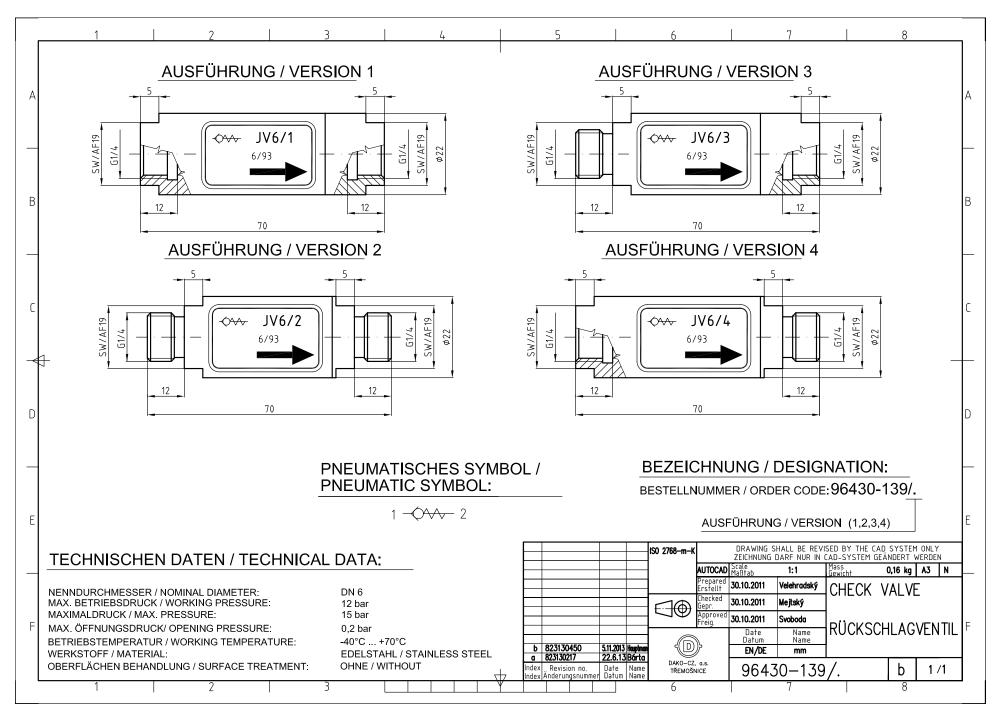

# 12. NON-RETURN VALVES DAKO

- 12.1 Non-return valve DAKO JV6 four designs
- 12.2 Non-return valve DAKO JV10 four designs
- 12.3 Non-return valve DAKO JV15 four designs
- 12.4 Non-return valve DAKO JV25 four designs