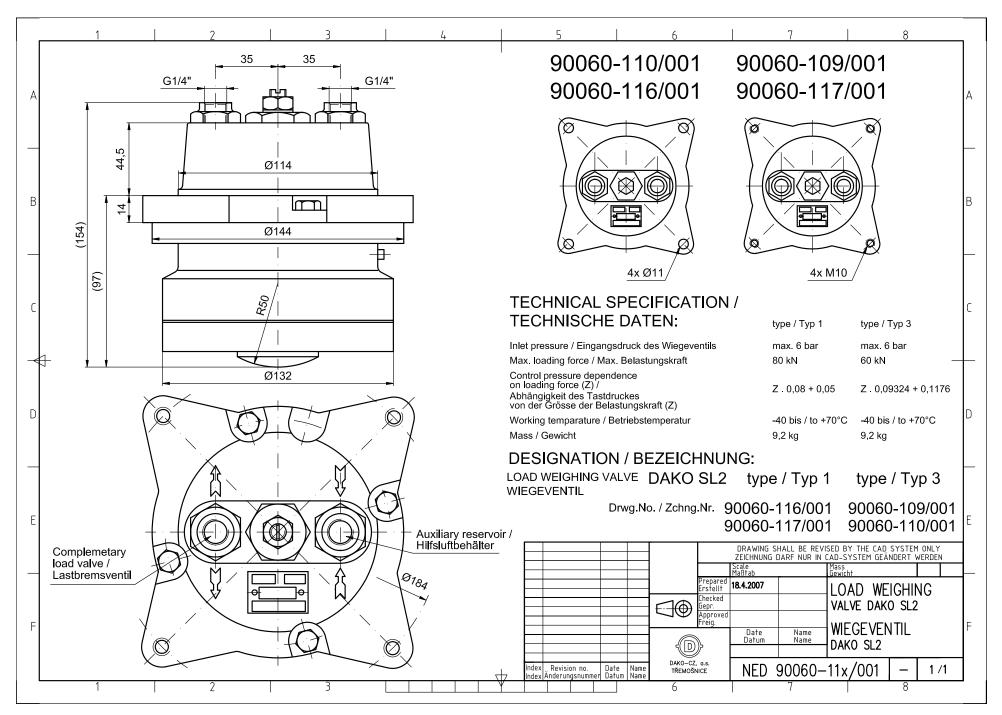

## 4. LOAD WEIGHING VALVE DAKO SL2 + GUIDING PLATES

4.1 Load weighing valve DAKO SL24.2 Load weighing valve DAKO SL24.3 Guiding plate