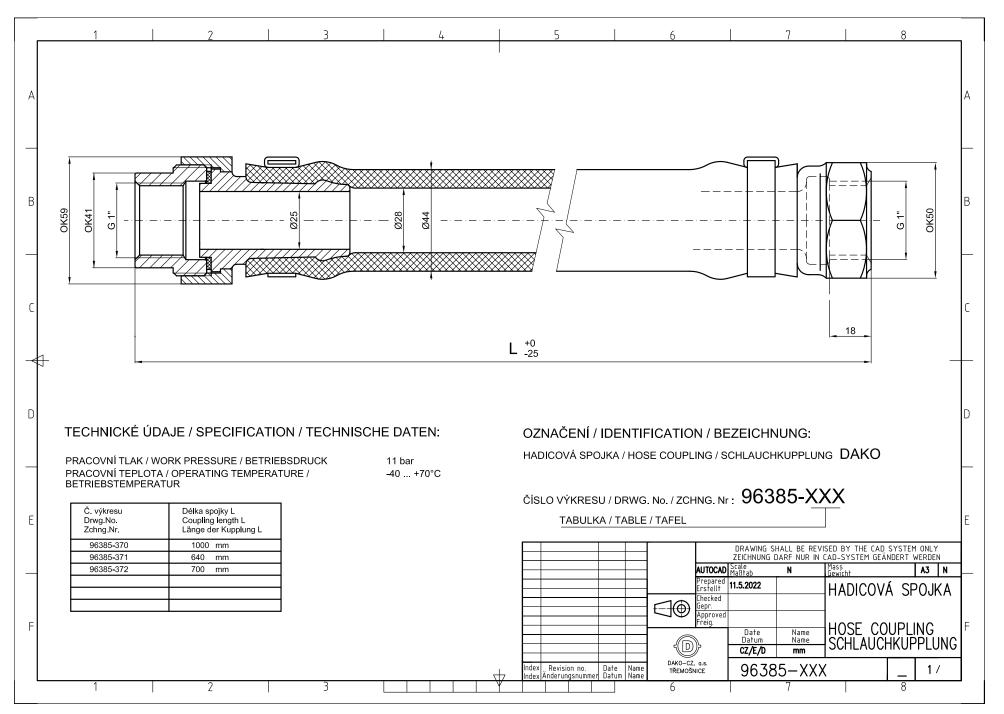

## 1. BRAKE COUPLINGS

- 1.1 Brake coupling DAKO normal type
- 1.2 Brake coupling DAKO mirror type
- 1.3 Braided hose coupling DAKO
- 1.4 Hose coupling DAKO BH
  - Of course, DAKO-CZ, a.s. is able to ensure brake couplings with other length according to customers requirements.