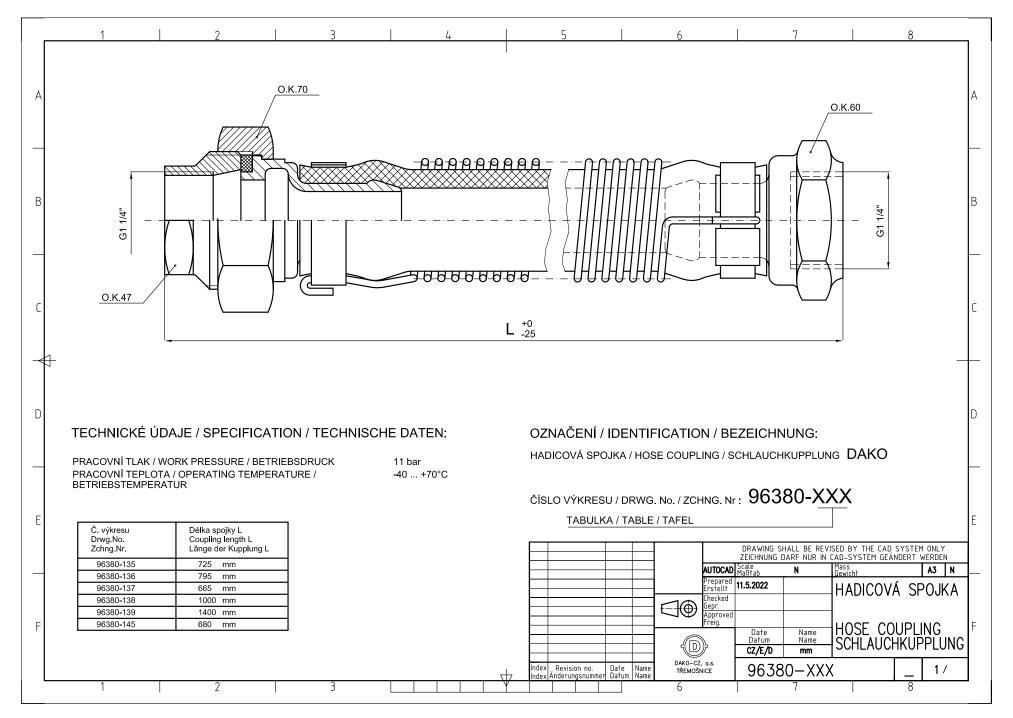

## 1. BRAKE COUPLINGS

- 1.1 Brake coupling DAKO normal type
- 1.2 Brake coupling DAKO mirror type
- 1.3 Braided hose coupling DAKO
- 1.4 Hose coupling DAKO BH
  - Of course, DAKO-CZ, a.s. is able to ensure brake couplings with other length according to customers requirements.