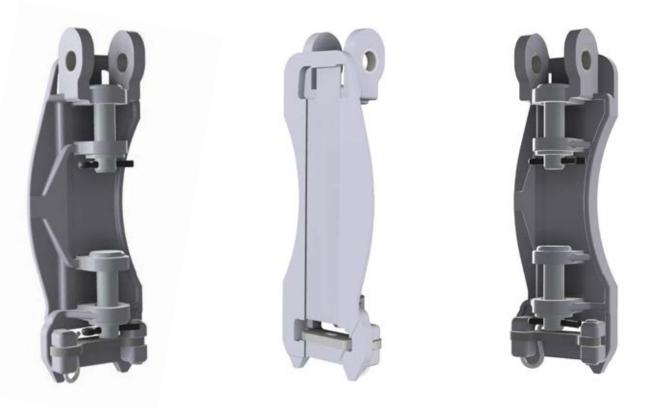

### 6. DISC BRAKE PAD HOLDERS

6.1 Disc brake pad holder 350  $\text{cm}^2$  – right and left design 6.2 Disc brake pad holder 400  $\text{cm}^2$  – right and left design