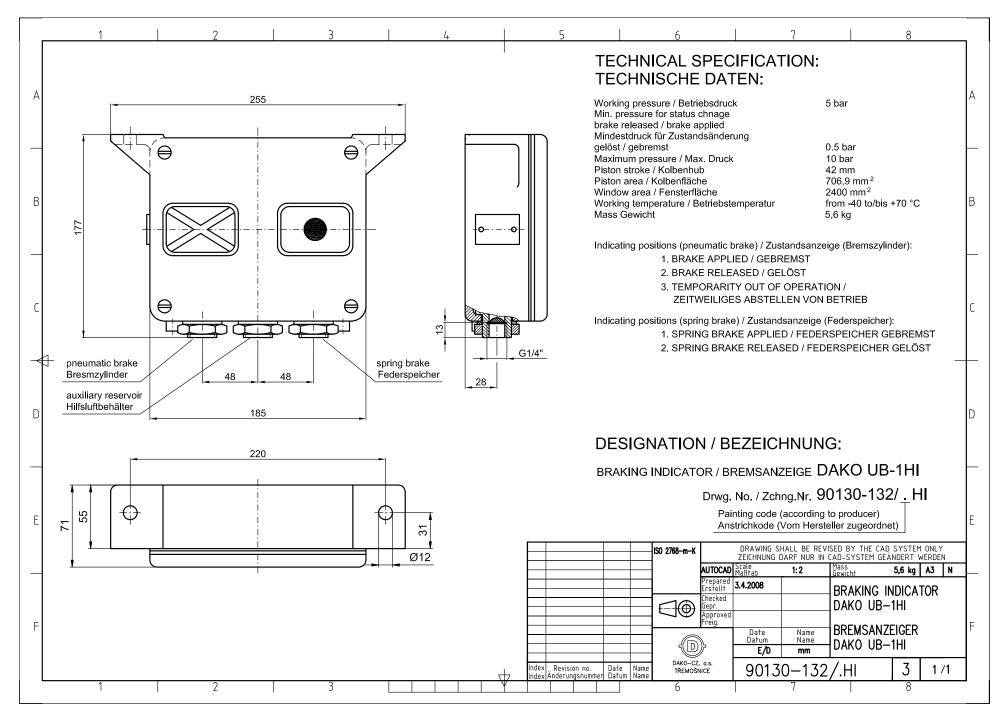

# 8. BRAKING INDICATORS

8.1 Two – window braking indicator 8.2 One – window braking indicator

60