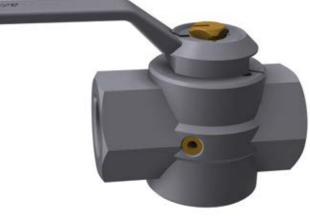

## 11. DIRECT COCKS DAKO KZ and KZS

- 11.1 Direct cock DAKO KZ 1"
  - right type with venting or without venting
  - left type with venting or without venting
- 11.2 Direct cock DAKO KZ 3/4"
  - right type with venting or without venting
     left type with venting or without venting
- 11.3 Direct cock DAKO KZ 1/2"
  - right type with venting or without venting
  - left type with venting or without venting
- 11.4 Direct cock DAKO KZ 3/8"
  - right type with venting or without venting
  - left type with venting or without venting
- 11.5 Direct cock DAKO KZS 1"
  - right type with venting or without venting
    left type with venting or without venting
- 11.6 Direct cock DAKO KZS 1"
  - right type with venting or without venting
  - left type with venting or without venting