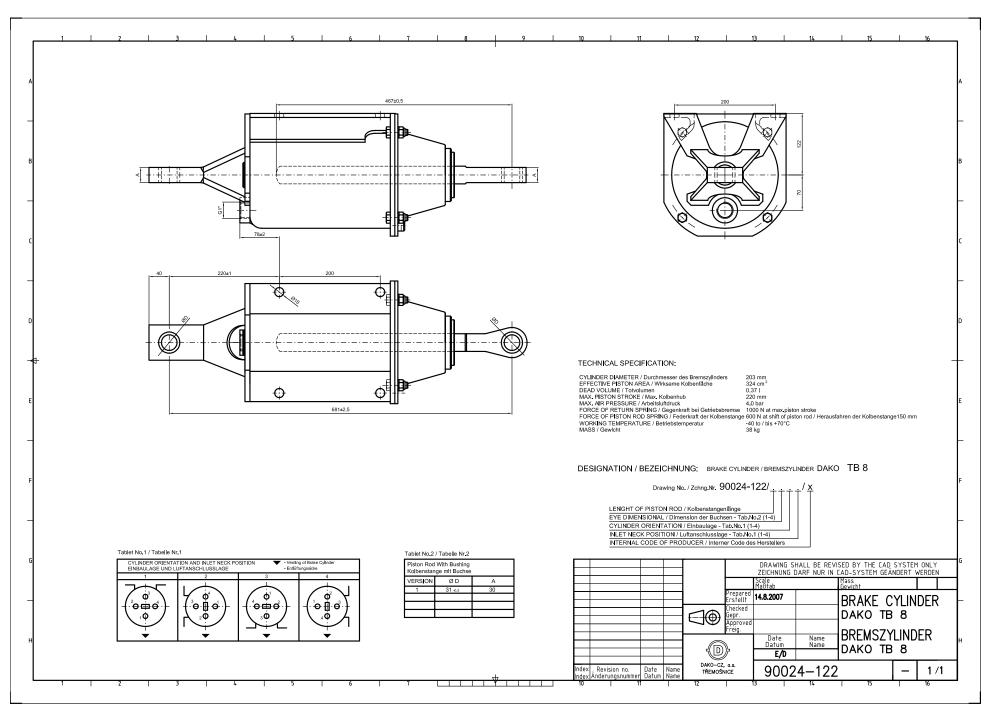

### **5. BRAKE CYLINDERS DAKO TB**

5.1 Brake cylinders DAKO TB without fulcrum bracket - 8", 9", 10", 12", 14", 16" 5.2 Brake cylinders DAKO TB with fulcrum bracket - 8", 9", 10", 12", 14", 16"

(D) LOCOMOTIVE - (D) FREIGHT - (D) COACH - (D) MAINTENANCE - (D) XMU SOUTIONS