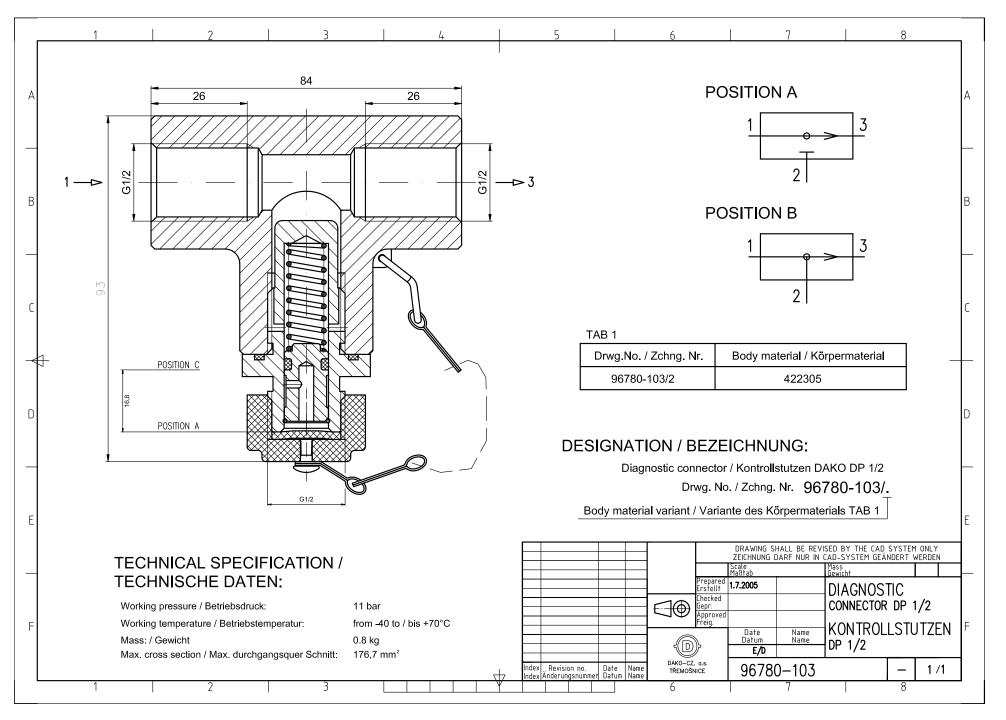

## 7. DIAGNOSTIC CONNECTORS

7.1 Diagnostic connector without nozzle -  $\frac{1}{4''}$ 7.2 Diagnostic connector without nozzle -  $\frac{1}{2''}$ 

53

54