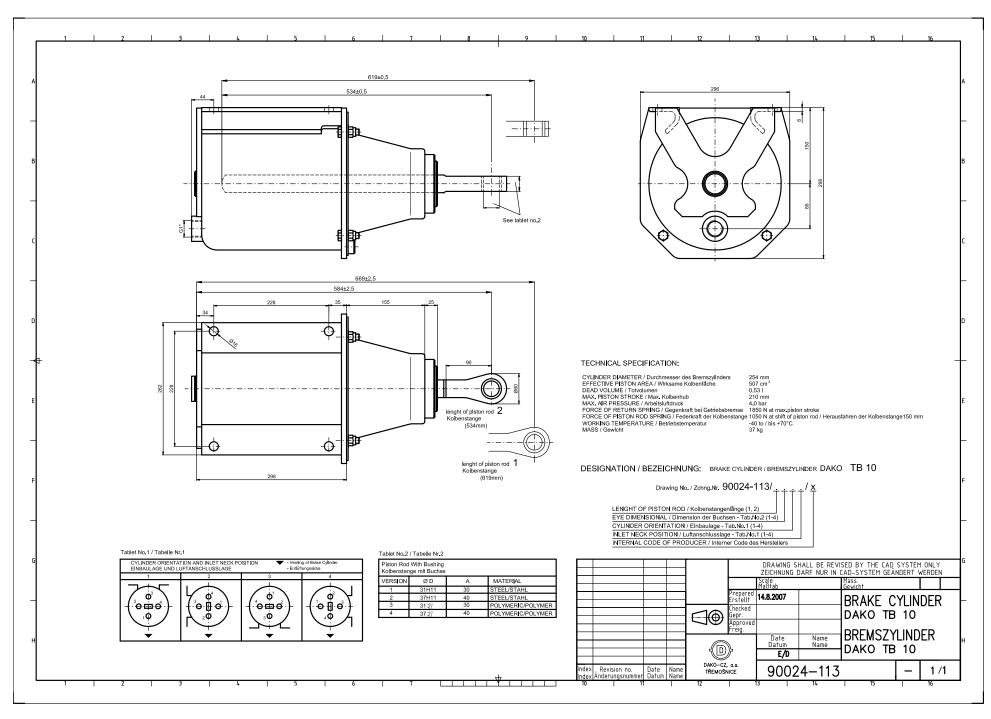

### **5. BRAKE CYLINDERS DAKO TB**

5.1 Brake cylinders DAKO TB without fulcrum bracket - 8", 9", 10", 12", 14", 16" 5.2 Brake cylinders DAKO TB with fulcrum bracket - 8", 9", 10", 12", 14", 16"

(D) LOCOMOTIVE - (D) FREIGHT - (D) COACH - (D) MAINTENANCE - (D) XMU SOUTIONS