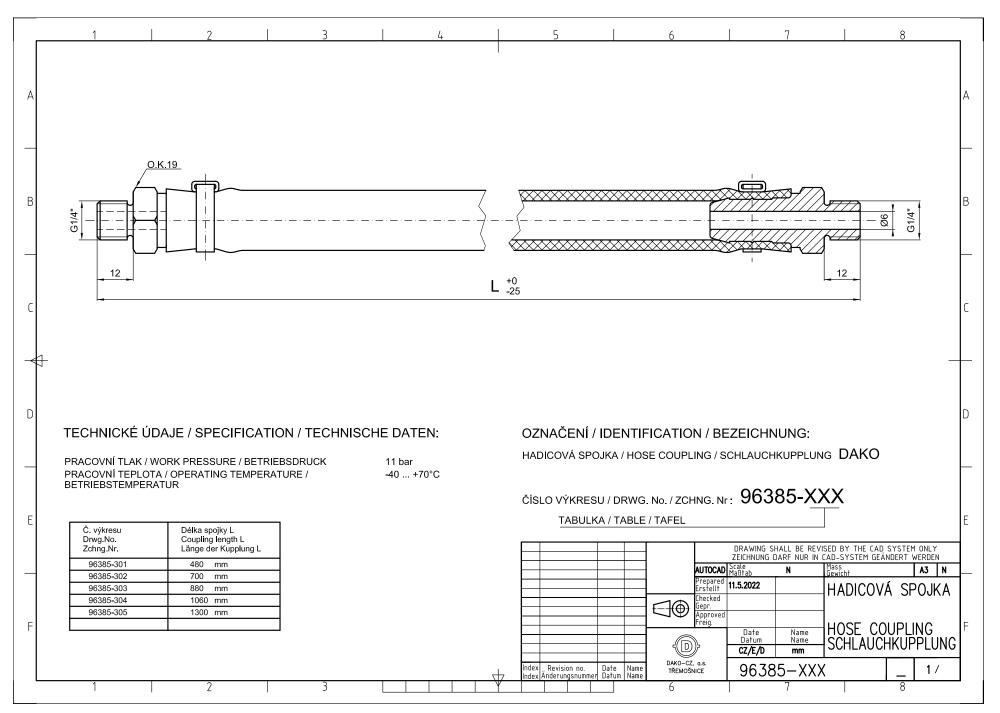

## 1. BRAKE COUPLINGS

- 1.1 Brake coupling DAKO normal type
- 1.2 Brake coupling DAKO mirror type
- 1.3 Braided hose coupling DAKO
- 1.4 Hose coupling DAKO BH
  - Of course, DAKO-CZ, a.s. is able to ensure brake couplings with other length according to customers requirements.