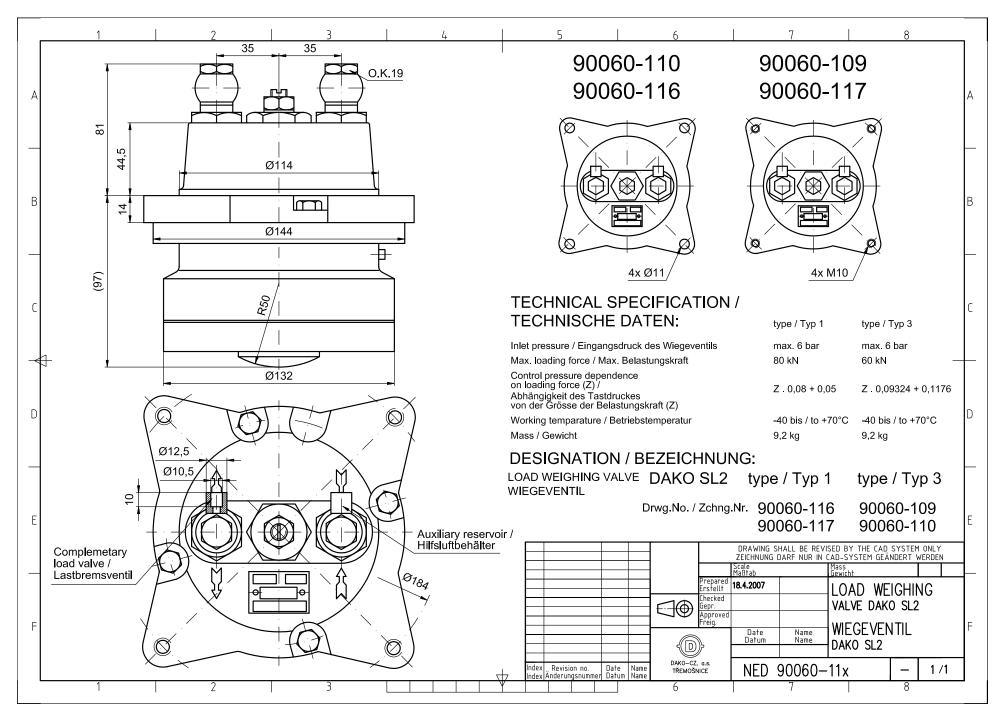

## 4. LOAD WEIGHING VALVE DAKO SL2 + GUIDING PLATES

4.1 Load weighing valve DAKO SL24.2 Load weighing valve DAKO SL24.3 Guiding plate