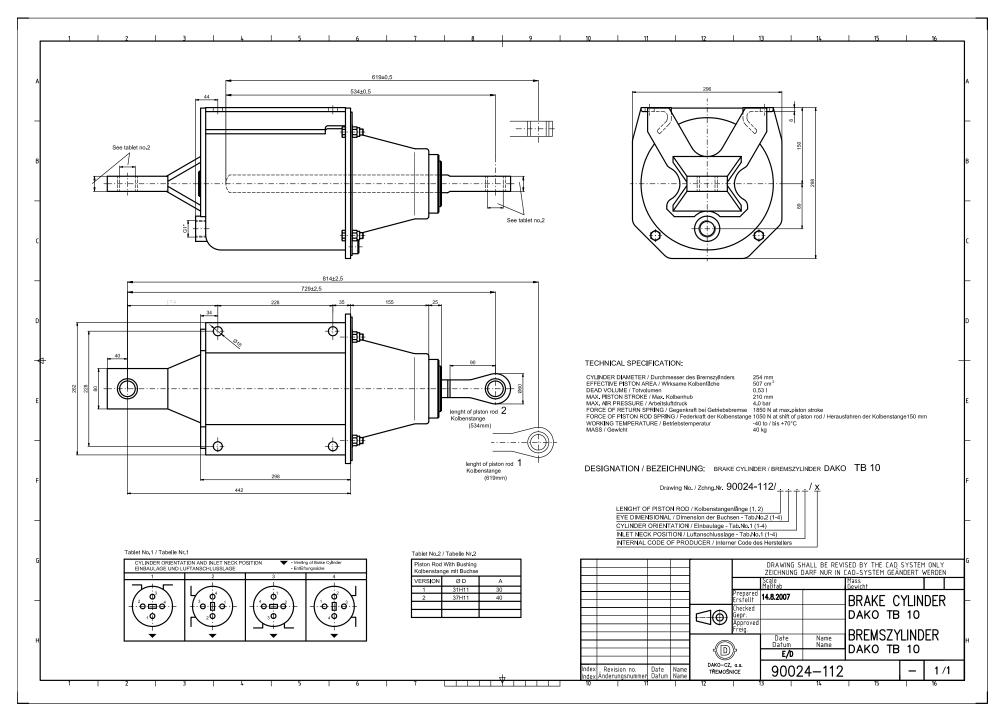

### **5. BRAKE CYLINDERS DAKO TB**

5.1 Brake cylinders DAKO TB without fulcrum bracket - 8", 9", 10", 12", 14", 16" 5.2 Brake cylinders DAKO TB with fulcrum bracket - 8", 9", 10", 12", 14", 16"

(D) LOCOMOTIVE - (D) FREIGHT - (D) COACH - (D) MAINTENANCE - (D) XMU SOUTIONS