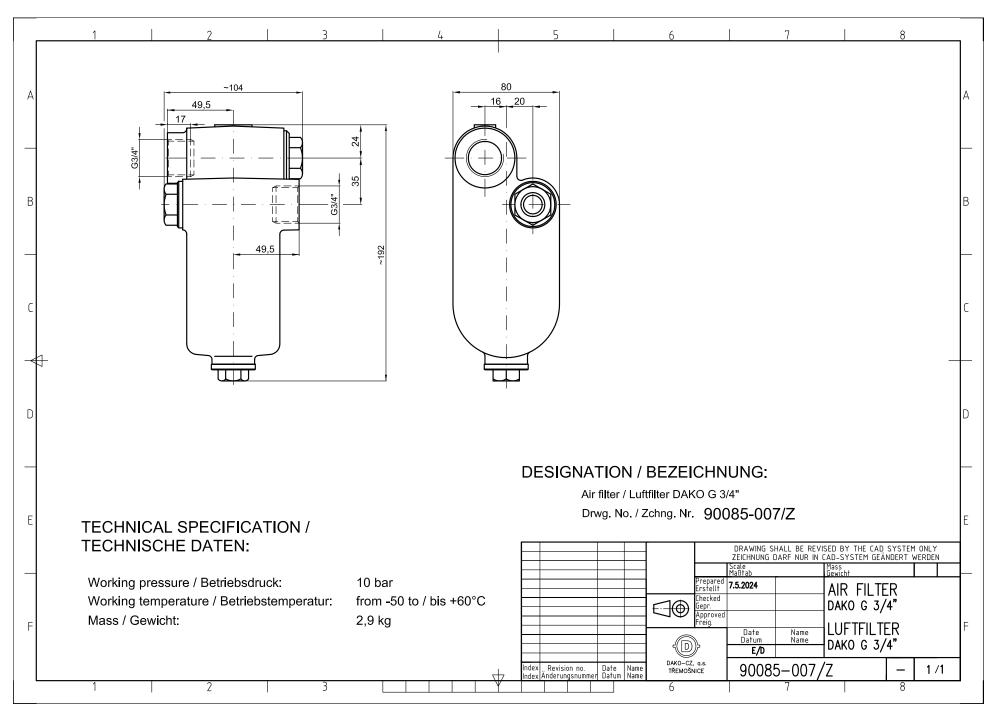

# 9. AIR FILTERS

9.1 Air filter G 3/8"
9.2 Air filter G 1/2"
9.3 Air filter <sup>3</sup>/<sub>4</sub>"