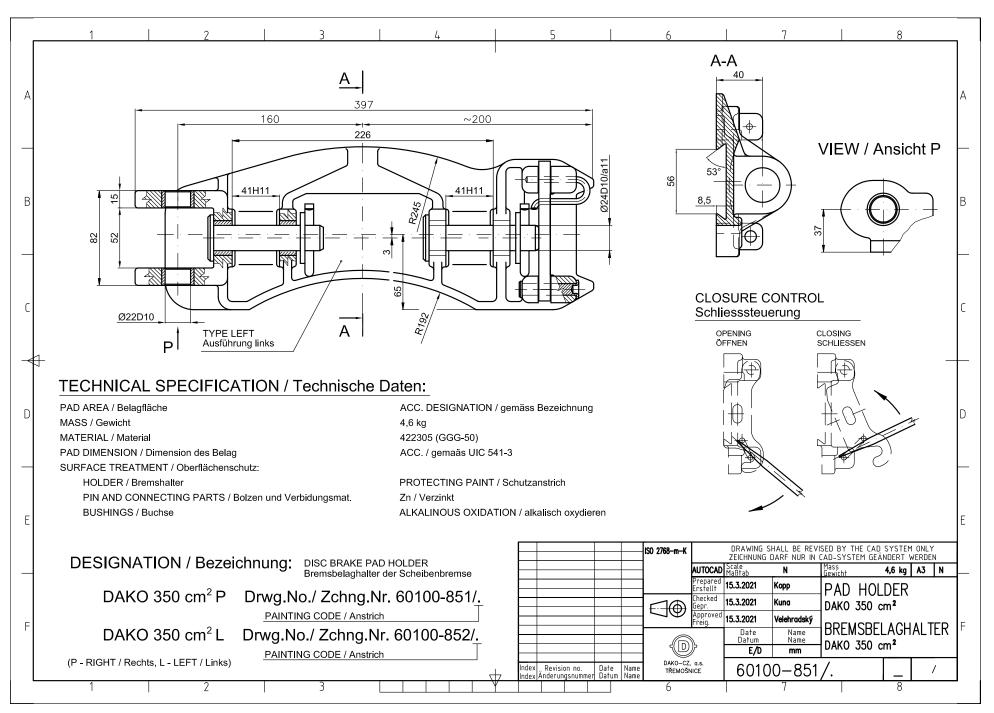

### 6. DISC BRAKE PAD HOLDERS

6.1 Disc brake pad holder 350  $\text{cm}^2$  – right and left design 6.2 Disc brake pad holder 400  $\text{cm}^2$  – right and left design