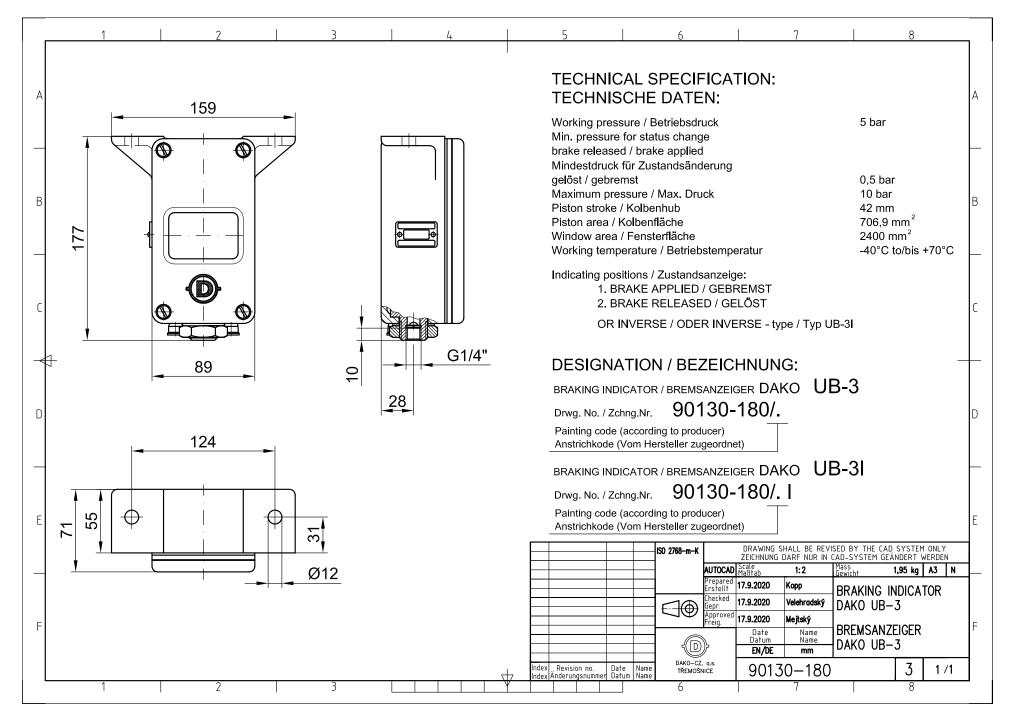

# 8. BRAKING INDICATORS

8.1 Two – window braking indicator 8.2 One – window braking indicator

60