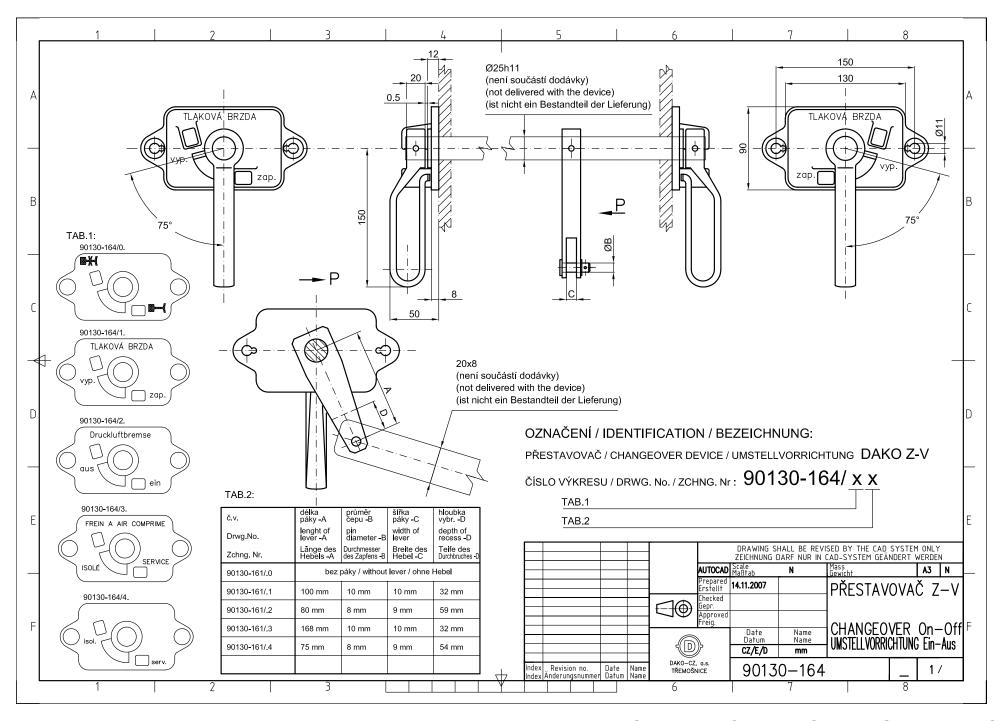

## **3. CHANGE OVER DEVICES DAKO**

3.1 Change over device DAKO G-P3.2 Change over device DAKO "Load - Empty"3.3 Change over device DAKO "On - Off"

**(D)** LOCOMOTIVE - **(D)** FREIGHT - **(D)** COACH - **(D)** MAINTENANCE - **(D)** XMU