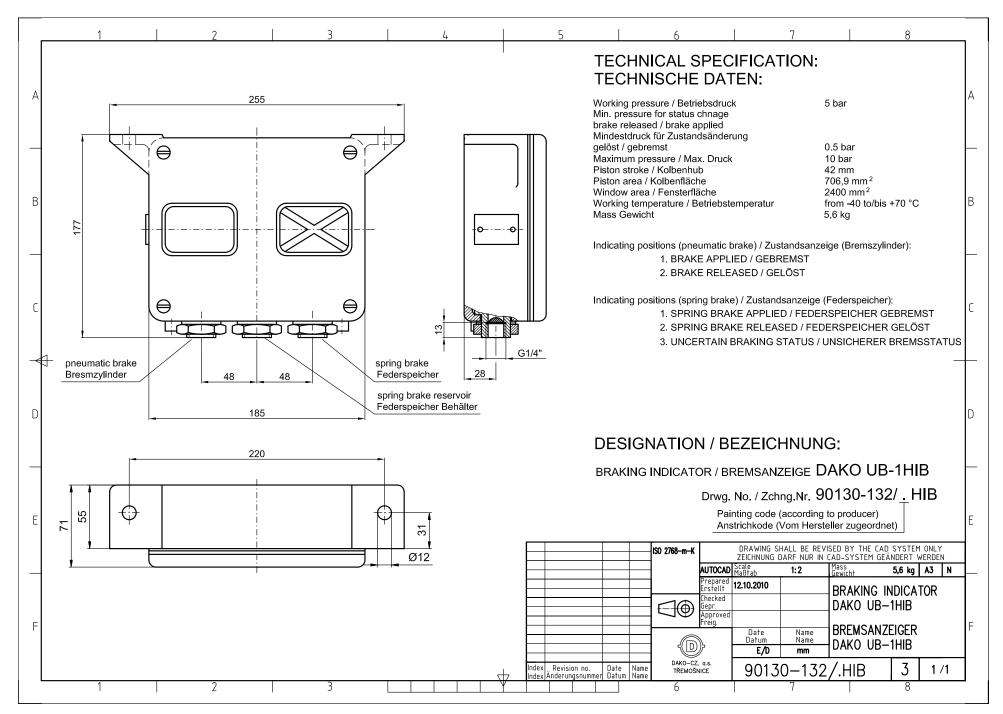

# 8. BRAKING INDICATORS

8.1 Two – window braking indicator 8.2 One – window braking indicator

60