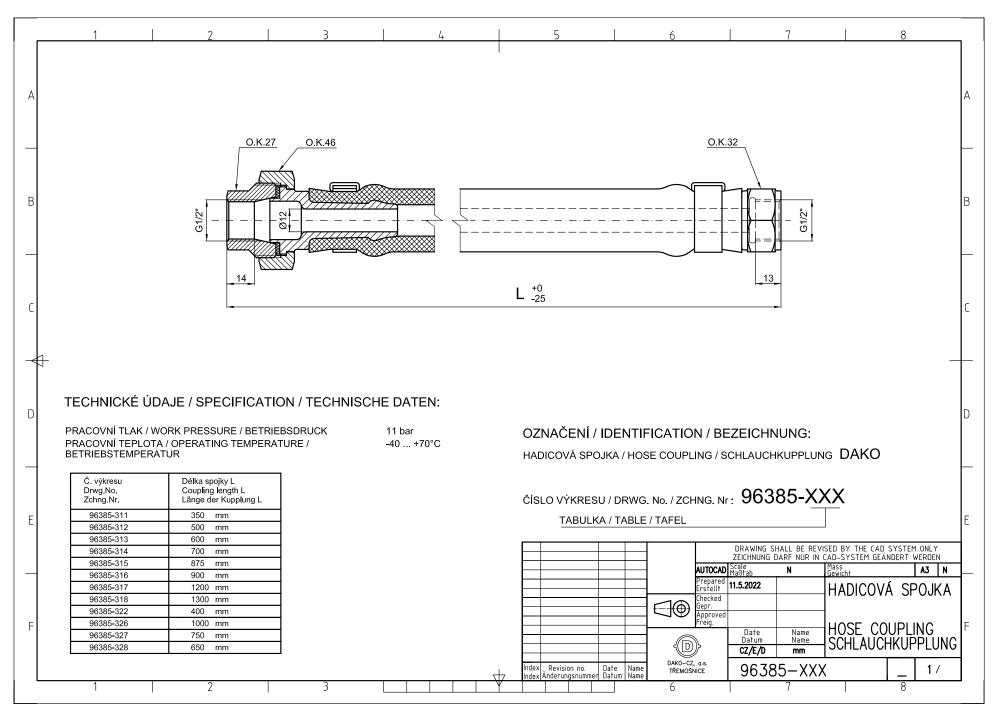

## 1. BRAKE COUPLINGS

- 1.1 Brake coupling DAKO normal type
- 1.2 Brake coupling DAKO mirror type
- 1.3 Braided hose coupling DAKO
- 1.4 Hose coupling DAKO BH
  - Of course, DAKO-CZ, a.s. is able to ensure brake couplings with other length according to customers requirements.