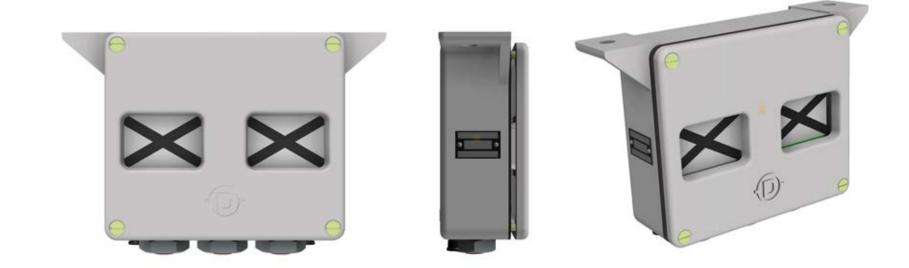

# 8. BRAKING INDICATORS

8.1 Two – window braking indicator 8.2 One – window braking indicator

60