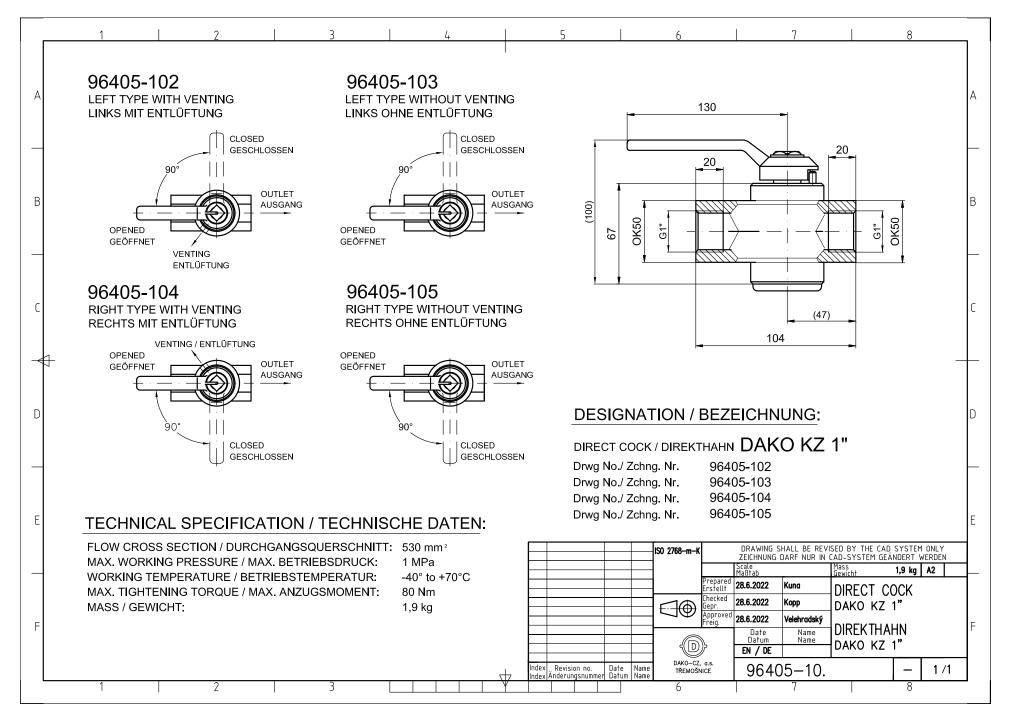

## 11. DIRECT COCKS DAKO KZ and KZS

- 11.1 Direct cock DAKO KZ 1"
  - right type with venting or without venting
  - left type with venting or without venting
- 11.2 Direct cock DAKO KZ 3/4"
  - right type with venting or without venting
     left type with venting or without venting
- 11.3 Direct cock DAKO KZ 1/2"
  - right type with venting or without venting
  - left type with venting or without venting
- 11.4 Direct cock DAKO KZ 3/8"
  - right type with venting or without venting
  - left type with venting or without venting
- 11.5 Direct cock DAKO KZS 1"
  - right type with venting or without venting
    left type with venting or without venting
- 11.6 Direct cock DAKO KZS 1"
  - right type with venting or without venting
  - left type with venting or without venting