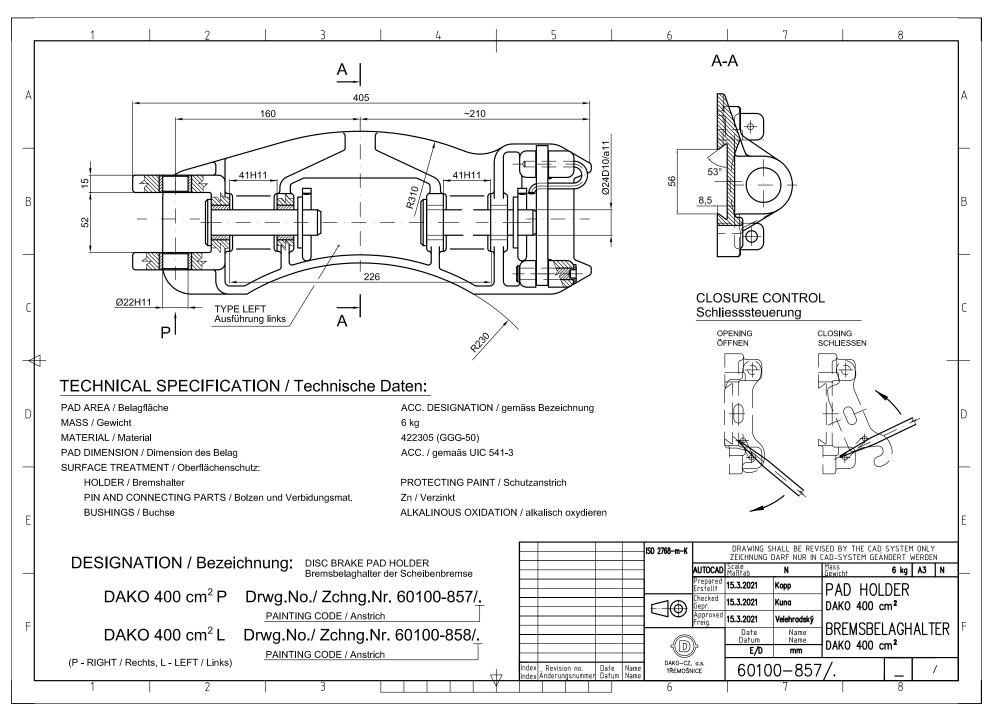

### 6. DISC BRAKE PAD HOLDERS

6.1 Disc brake pad holder 350  $\text{cm}^2$  – right and left design 6.2 Disc brake pad holder 400  $\text{cm}^2$  – right and left design